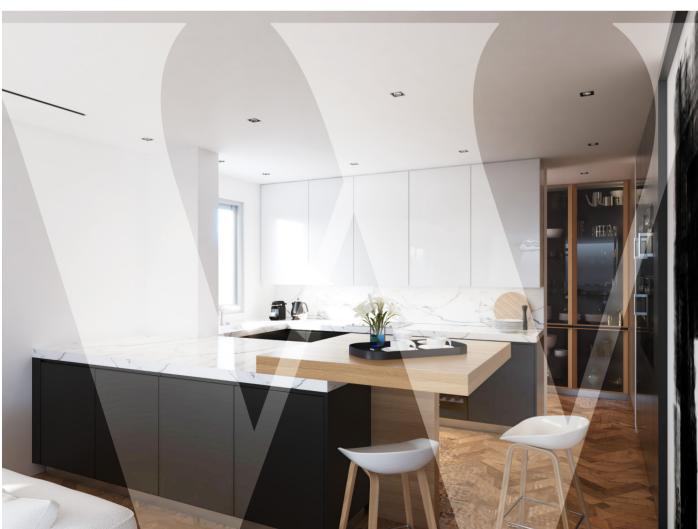

## Technical Specifications

- Gated residence
- CCTV in all common areas
- Covered parking
- · Italian kitchen & wardrobes
- · Italian tiles & sanitary ware

- Fully automated systems
- Underfloor heating
- Swimming pools
- Fully Equipped Air Conditioning
- Energy Efficiency A