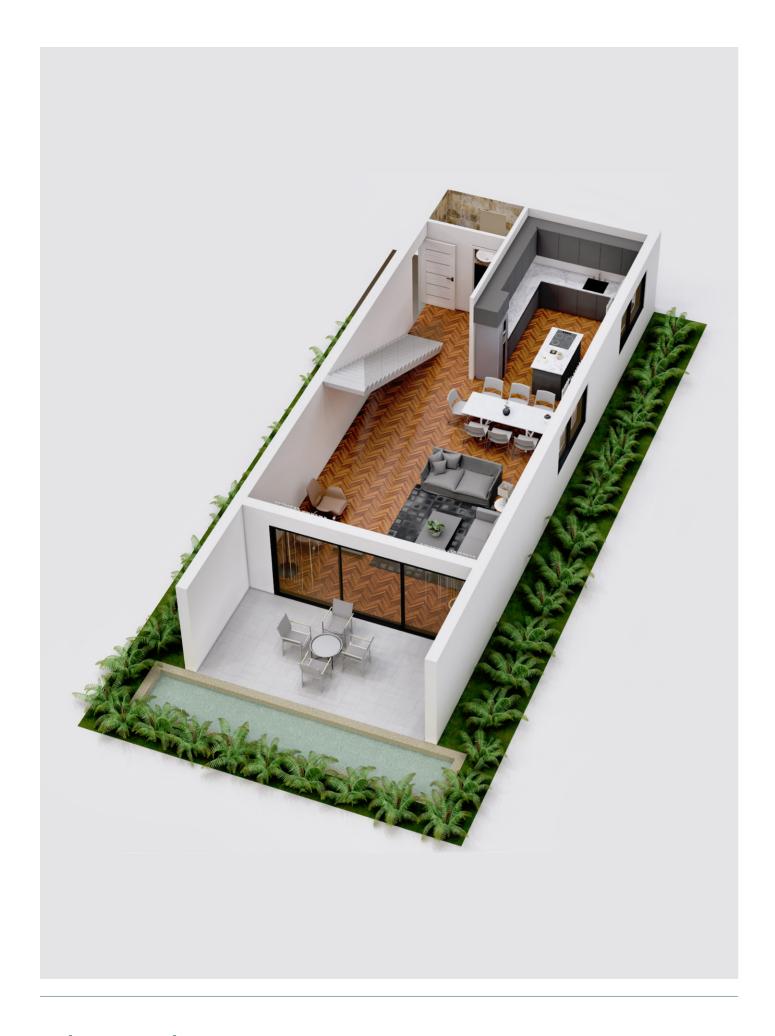

# EXPERIENCE ACROSS 4 LAYERS

Floorplans Apartment 101

Floorplans Apartment 203

Floorplans Penthouse 301/302

Floorplans Villa Level 01

Floorplans Villa Level 02

Bedroom no. Parking no. 145.5 145.5 87 127 129 228 Area Underground storage 20,5 50 13,5 24 22 Sum 224,5 225,5 110 298,5 104,5 169 172 44 102 Garden Roof Garden

F302

F301

The residences in this project consist of 1 three-bedroom and 2 two-bedroom apartments as well as 2 penthouses with staircases in each leading to private gardens and hot tubs. Adjacent to the building are two exquisite private residences with each their own garden and overflow swimming pools.