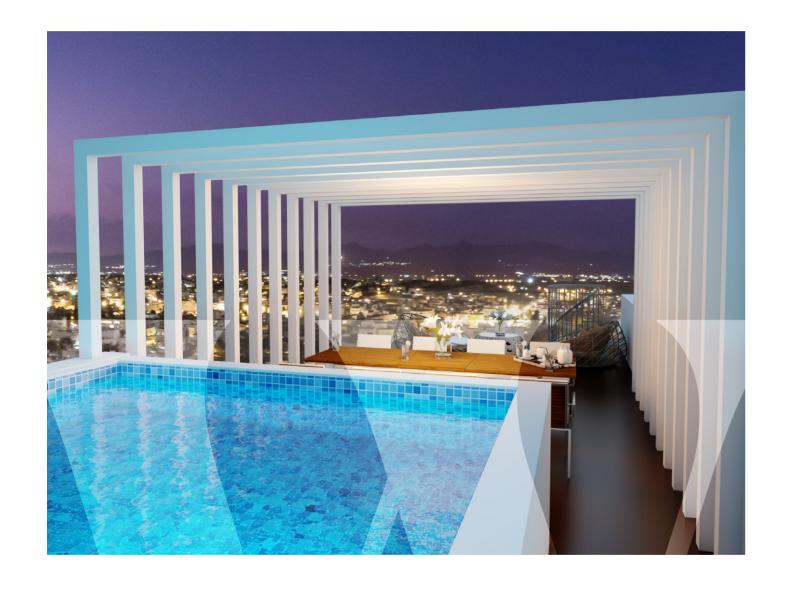

## Technical Specifications

- Gated residence
- CCTV in all common areas
- Covered parking
- · Italian kitchen & wardrobes
- · Italian tiles & sanitary ware

- Fully automated systems
- Underfloor heating
- Swimming pools
- Fully Equipped Air Conditioning
- Energy Efficiency A