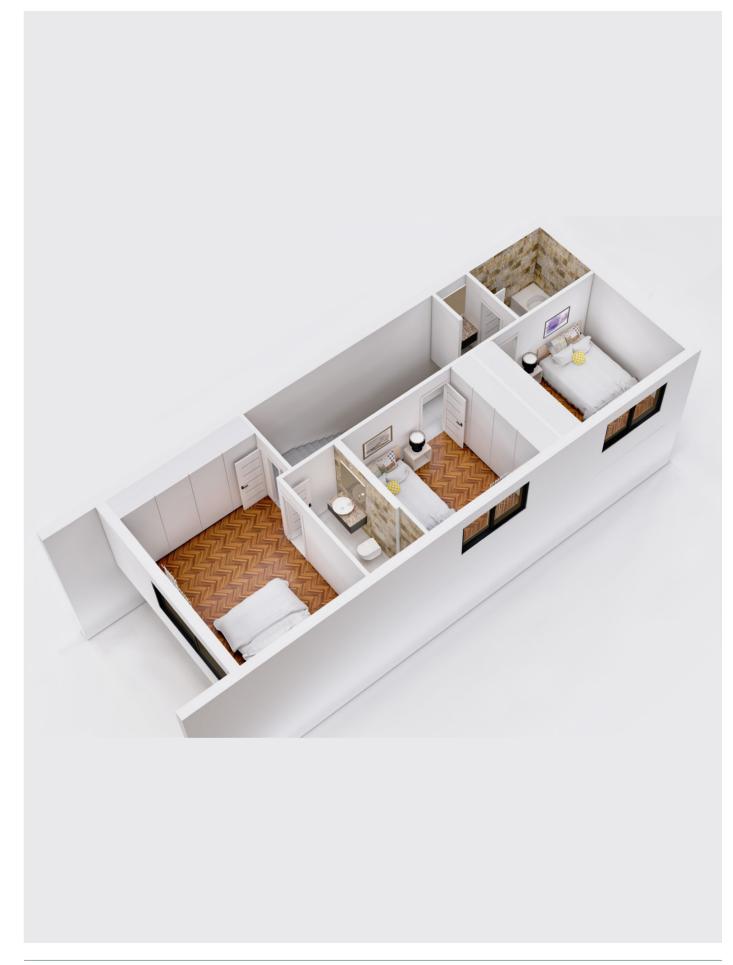

# EXPERIENCE ACROSS 4 LAYERS

Floorplans Apartment 101

Floorplans Apartment 203

Floorplans Penthouse 301/302

Floorplans Villa Level 01

Floorplans Villa Level 02

Bedroom no. Parking no. 145.5 145.5 87 127 129 228 Area Underground storage 20,5 50 13,5 24 22 Sum 224,5 225,5 110 298,5 104,5 169 172 44 102 Garden Roof Garden

F302

F301

The residences in this project consist of 1 three-bedroom and 2 two-bedroom apartments as well as 2 penthouses with staircases in each leading to private gardens and hot tubs. Adjacent to the building are two exquisite private residences with each their own garden and overflow swimming pools.