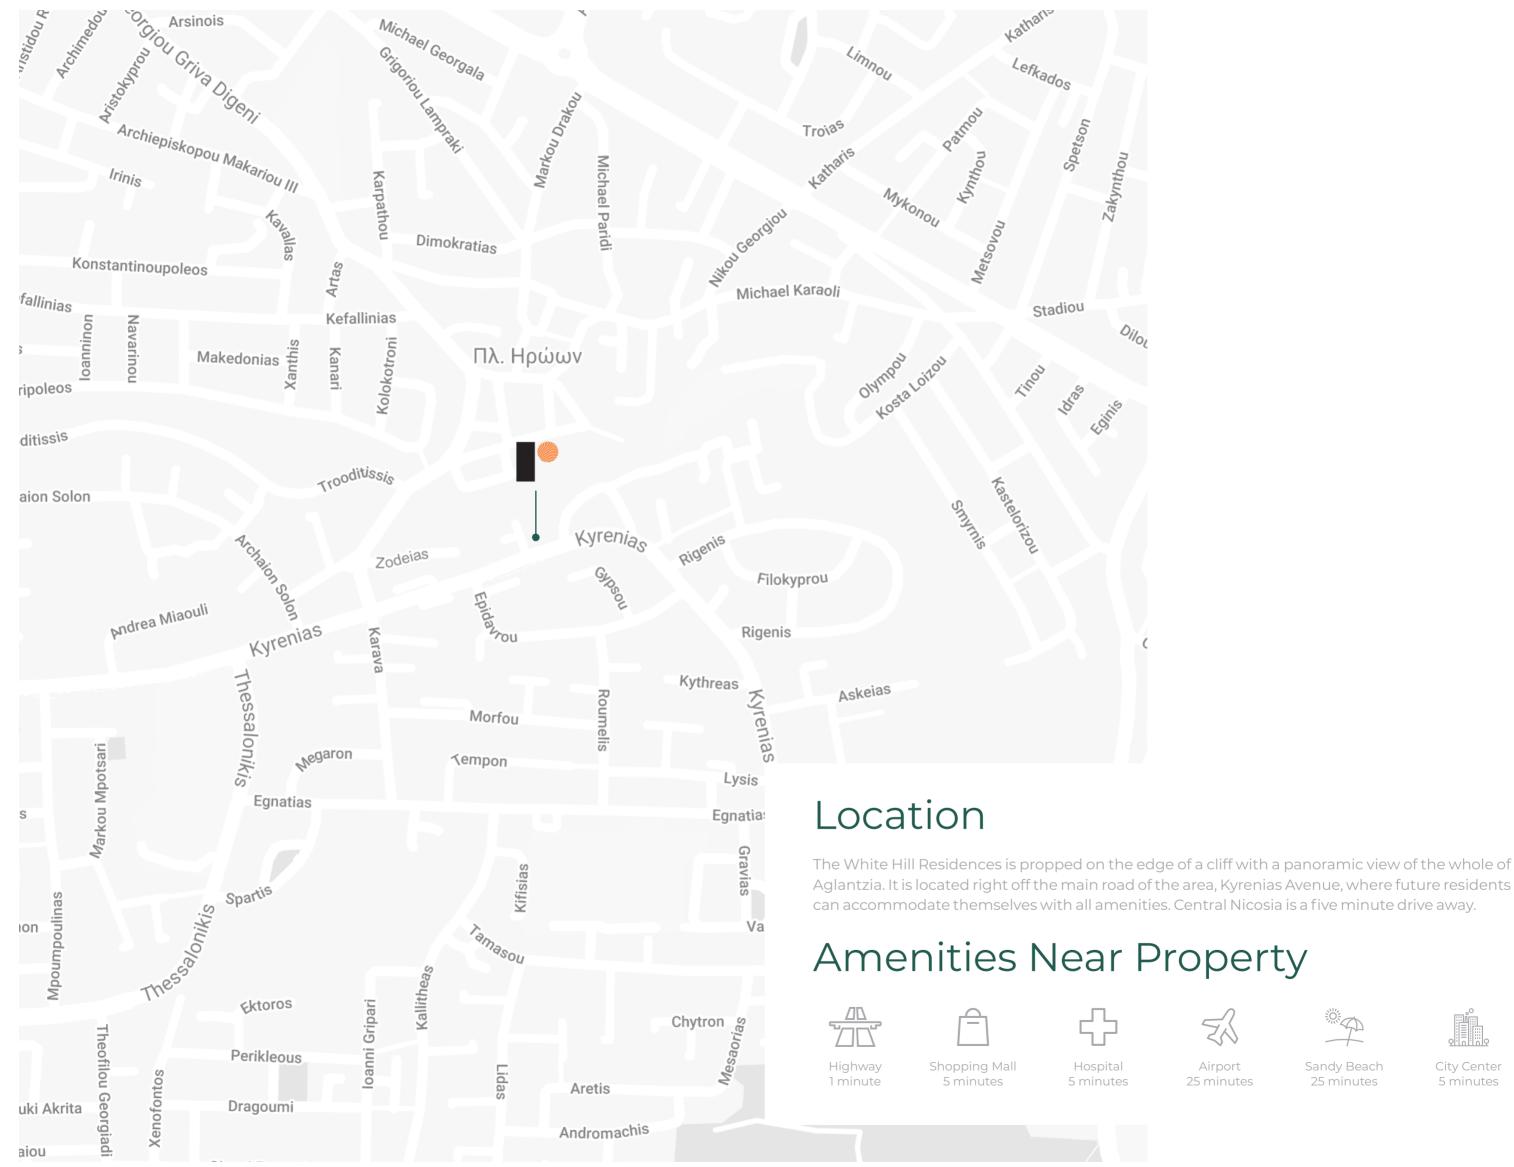

Exceptional location, outstanding design and captivating panoramic views are skilfully combined at The White Hill Residences to create an innovative residential project. The White Hill Residences in Plati area, Nicosia has a minimalistic aesthetic, yet, the refined sense of contemporary residences gives the building its unique character. The whole project is comprised of 7 stunning homes. The residences in this project consist of 1 three-bedroom and 2 two-bedroom apartments as well as 2 penthouses with staircases in each leading to private gardens and hot tubs. Adjacent to the building are two exquisite private residences with each their own garden and overflow swimming pools.