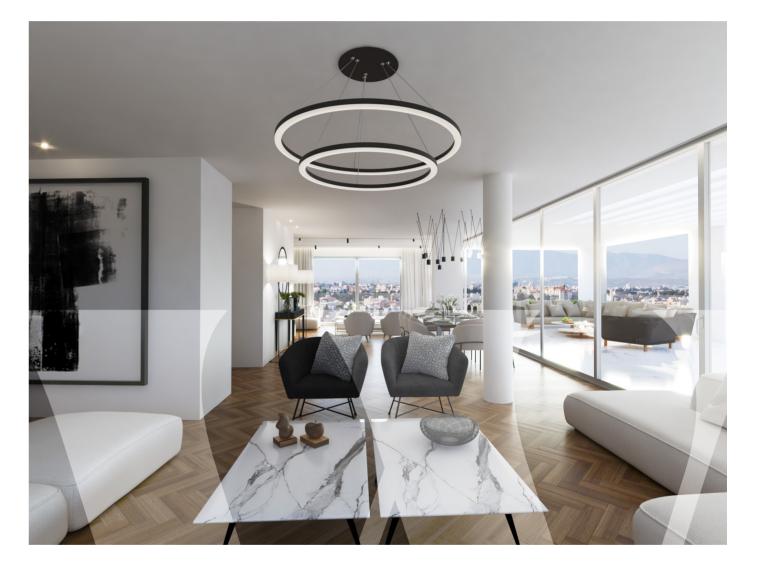

## Technical Specifications

- Gated residence
- CCTV in all common areas
- Covered parking
- · Italian kitchen & wardrobes
- · Italian tiles & sanitary ware

- Fully automated systems
- Underfloor heating
- Swimming pools
- Fully Equipped Air Conditioning
- Energy Efficiency A