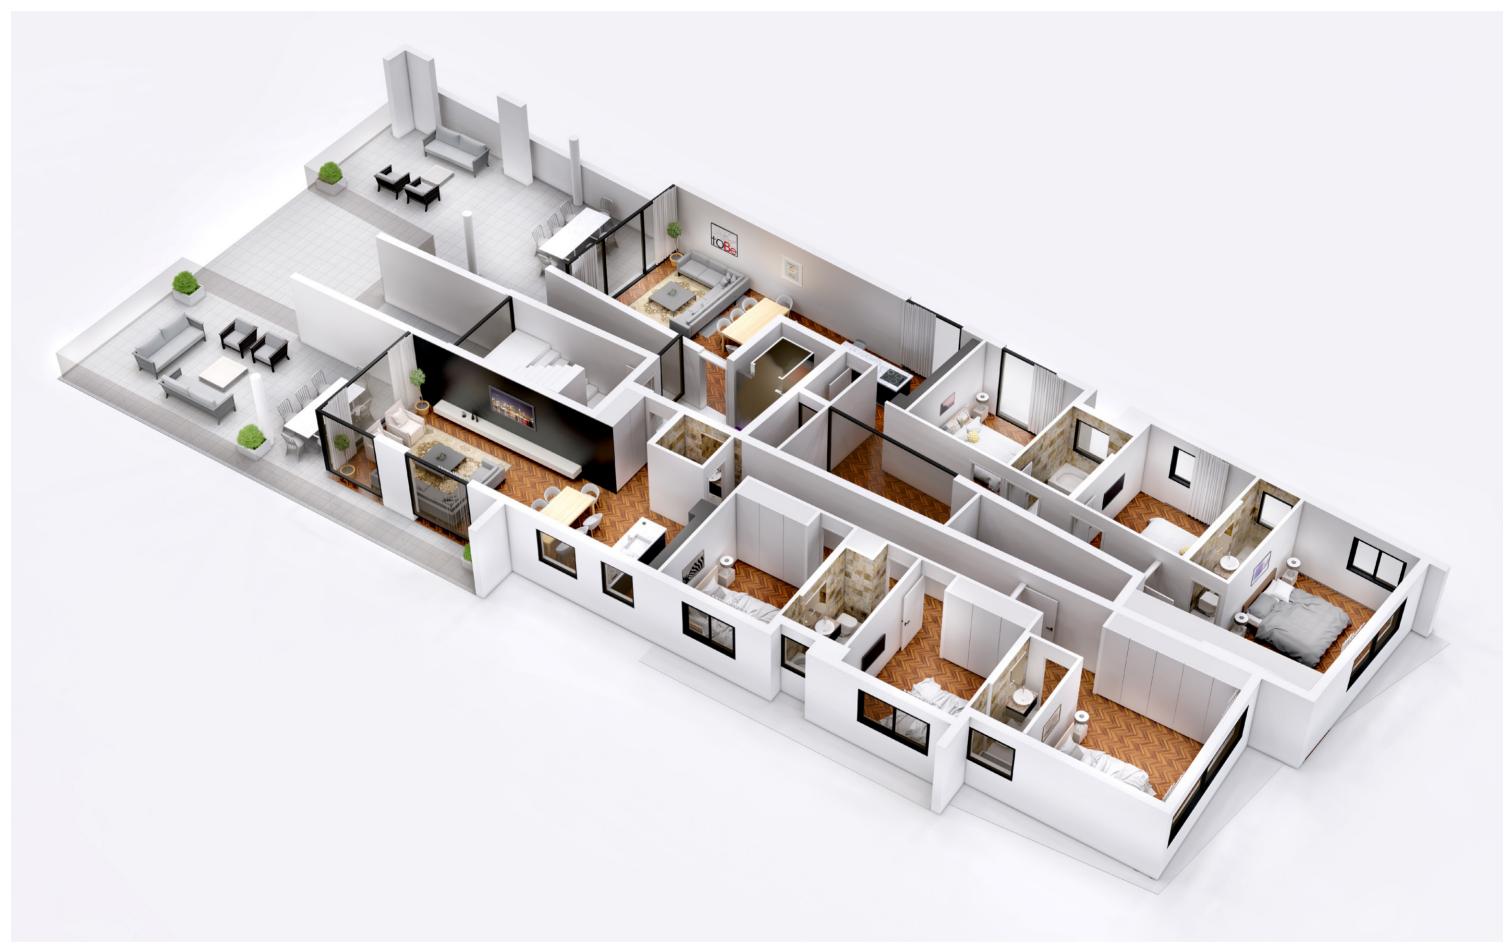

# EXPERIENCE ACROSS 4 LAYERS

Floorplans Apartment 101

Floorplans Apartment 203

Floorplans Penthouse 301/302

Floorplans Villa Level 01

Floorplans Villa Level 02

Bedroom no. Parking no. 145.5 145.5 87 127 129 228 Area Underground storage 20,5 50 13,5 24 22 Sum 224,5 225,5 110 298,5 104,5 169 172 44 102 Garden Roof Garden

F302

F301

The residences in this project consist of 1 three-bedroom and 2 two-bedroom apartments as well as 2 penthouses with staircases in each leading to private gardens and hot tubs. Adjacent to the building are two exquisite private residences with each their own garden and overflow swimming pools.