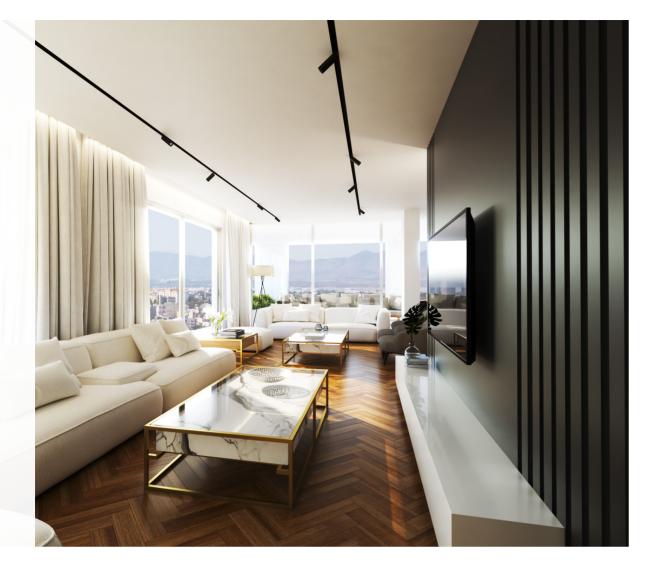

## Technical Specifications

- Gated residence
- CCTV in all common areas
- Covered parking
- · Italian kitchen & wardrobes
- · Italian tiles & sanitary ware

- Fully automated systems
- Underfloor heating
- Swimming pools
- Fully Equipped Air Conditioning
- Energy Efficiency A