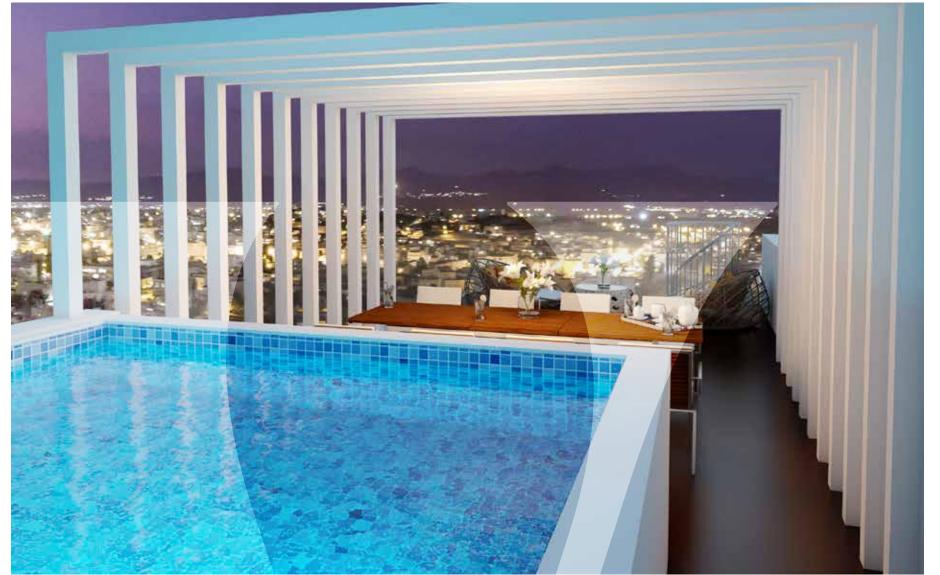

## Technical Specifications

- Gated residence
- CCTV in all common areas
- Covered parking
- · Italian kitchen & wardrobes
- · Italian tiles & sanitary ware
- Fully automated systems
- Underfloor heating
- Swimming pools
- Fully Equipped Air Conditioning
- Energy Efficiency A