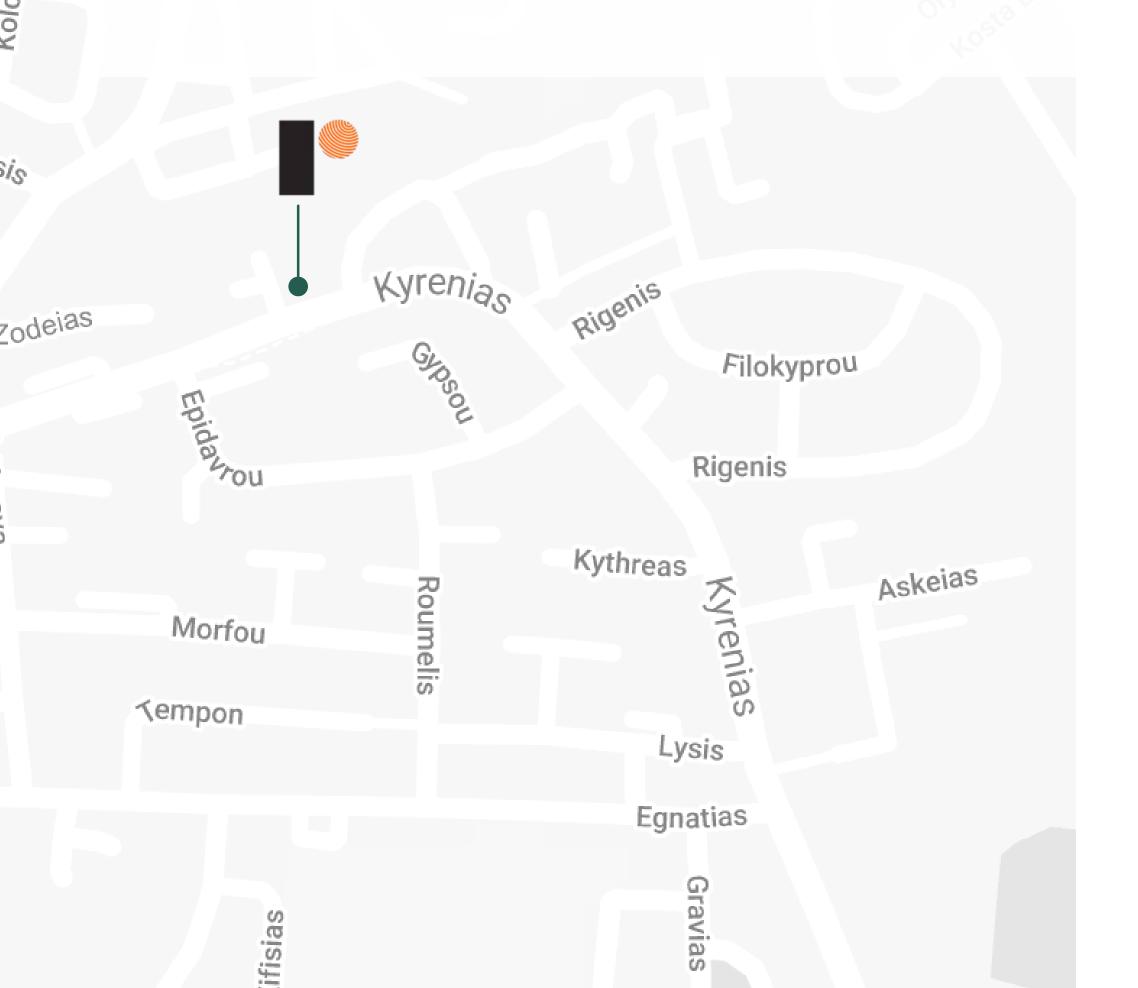

## Location

The White Hill Residences is propped on the edge of a cliff with a panoramic view of the whole of Aglantzia. It is located right off the main road of the area, Kyrenias Avenue, where future residents can accommodate themselves with all amenities. Central Nicosia is a five minute drive away.

## Amenities Near Property

Michael (

Kolokotroni

Highway 1 minute

Shopping Mall 5 minutes

Hospital 5 minutes

Airport 25 minutes

Sandy Beach 25 minutes

City Center 5 minutes

ValtetsiOU