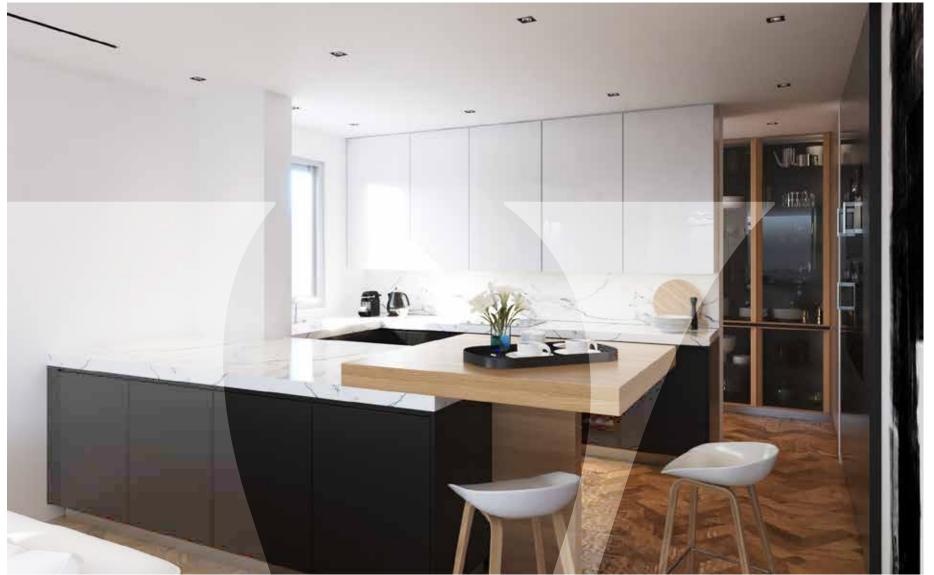

## Technical Specifications

- Gated residence
- CCTV in all common areas
- Covered parking
- · Italian kitchen & wardrobes
- · Italian tiles & sanitary ware
- Fully automated systems
- Underfloor heating
- Swimming pools
- Fully Equipped Air Conditioning
- Energy Efficiency A