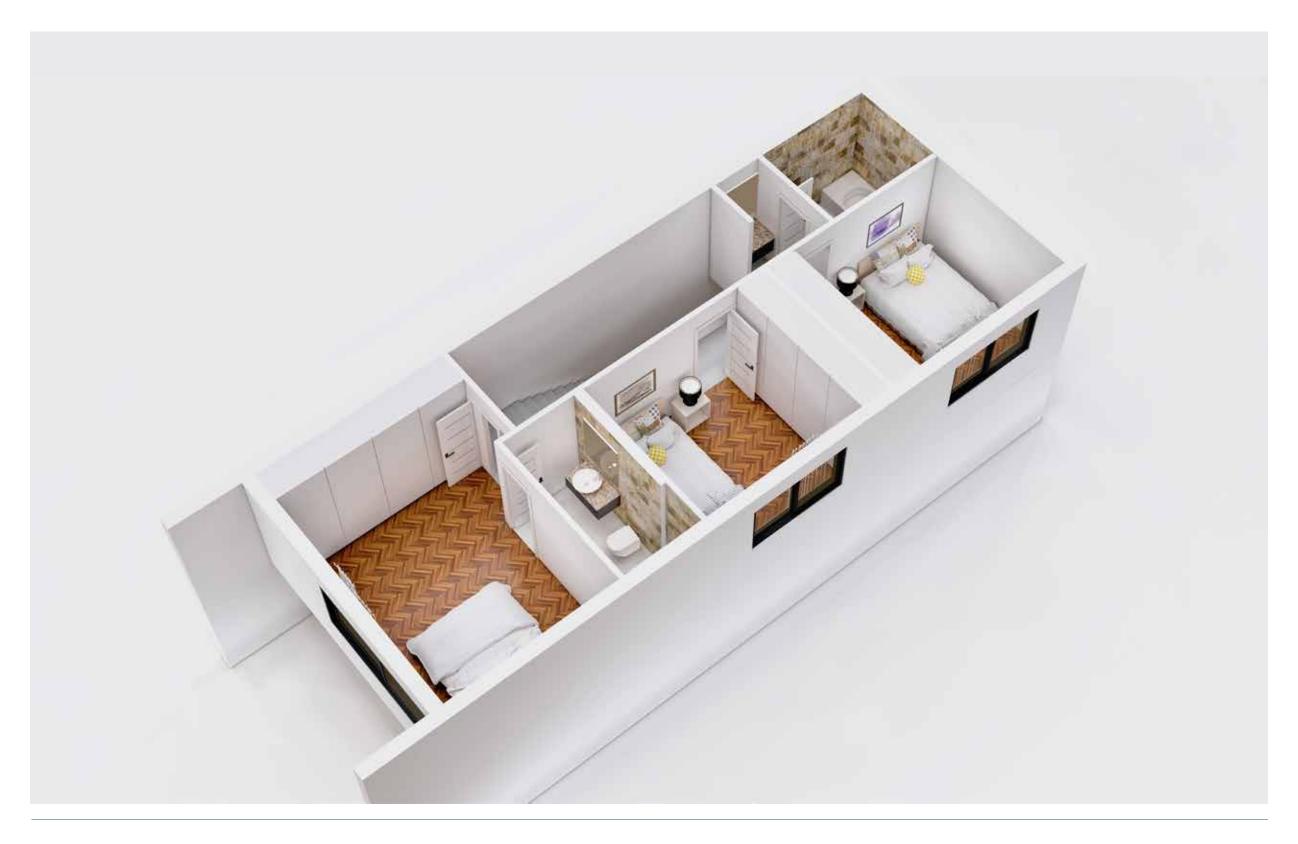

## EXPERIENCE ACROSS 4 LAYERS

Floorplans Apartment 101

Floorplans Apartment 203

Floorplans Penthouse 301/302

Floorplans Villa Level 01

Floorplans Villa Level 02

## Description: House/Flat

|                     | H001   | H002  | F101  | F201  | F203  | F301 | F302 |
|---------------------|--------|-------|-------|-------|-------|------|------|
| Bedroom no.         | 3      | 3     | 2     | 3     | 2     | 3    | 3    |
| Parking no.         | 201115 | 2     | Links | 2     |       | 2    | 2    |
| Area                | 145.5  | 145.5 | 87    | 228   | 85    | 127  | 129  |
| Underground storage | е      |       | 6     | 20,5  | 6     | 18   | 21   |
| Covered balconies   | 10     | 12    | 17    | 50    | 13,5  | 24   | 22   |
| Sum                 | 224,5  | 225,5 | 110   | 298,5 | 104,5 | 169  | 172  |
| Uncovered balconies | 7      | 8     |       | 44    |       | 16   | 25,5 |
| Garden              | 96     | 102   |       |       |       |      |      |
| Roof Garden         |        |       |       |       |       | 47   | 56   |
|                     |        |       |       |       | 4 AV  |      |      |