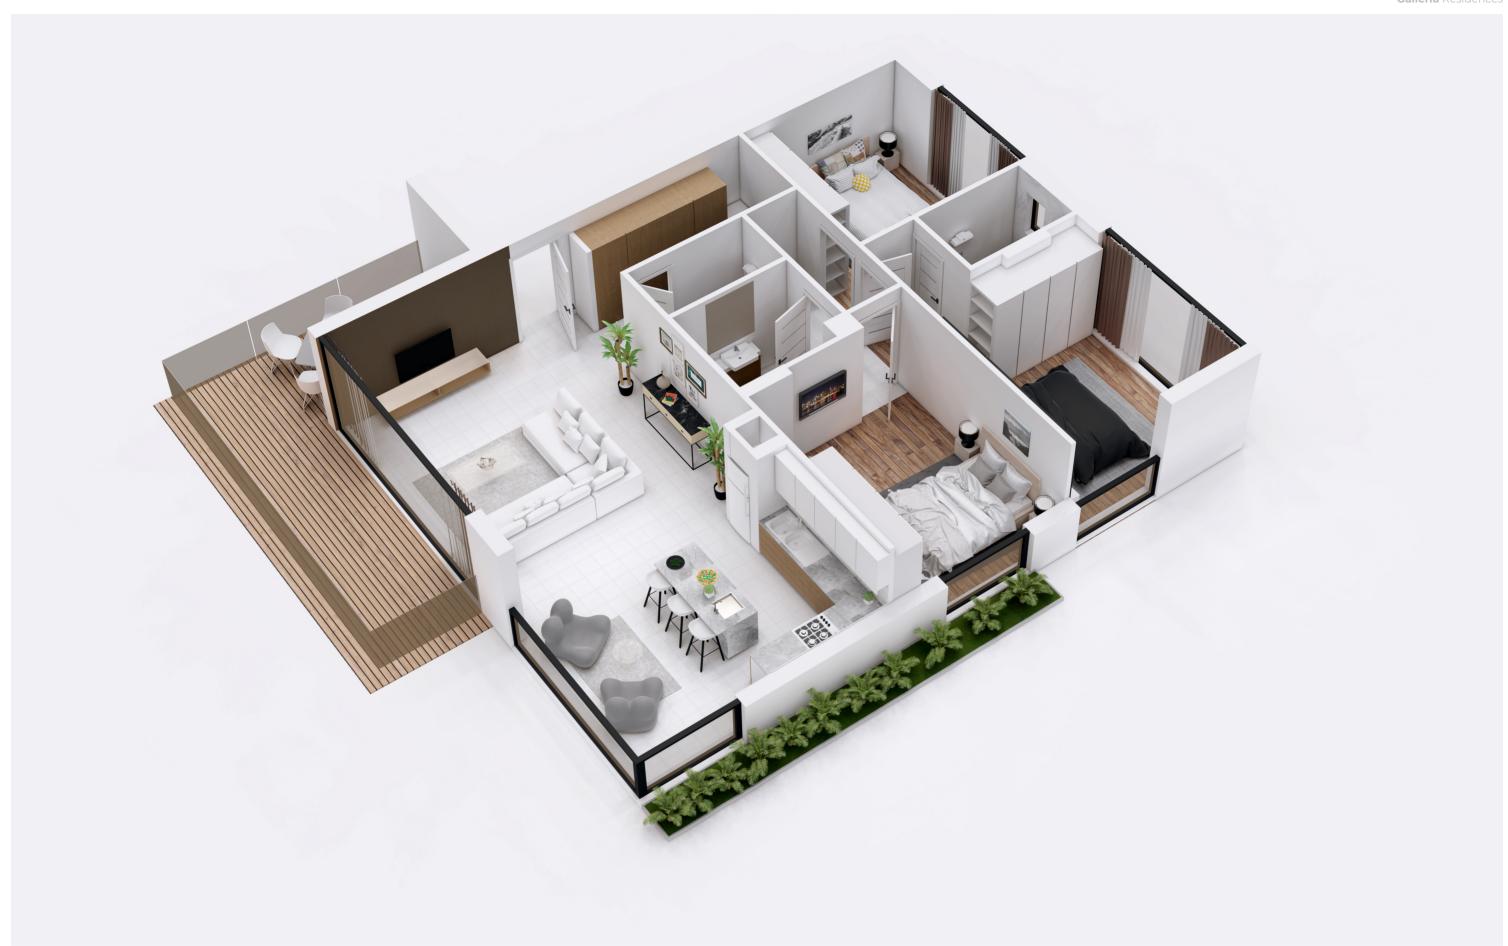

# Floorplans TYPE B - 124 SQM

# Description

| Floor                 | Flat<br>Area | Flat<br>Area       | Cov.<br>Terrace  | Uncov.<br>Terrace | Roof             | No. of<br>Beds | Parking<br>Spaces | Storage<br>Unit |  |
|-----------------------|--------------|--------------------|------------------|-------------------|------------------|----------------|-------------------|-----------------|--|
| 1 <sup>st</sup> Floor | 101<br>102   | 141 sqm<br>124 sqm | 25 sqm<br>22 sqm |                   |                  | 3              | 2 2               | 1<br>1          |  |
| 2 <sup>nd</sup> Floor | 103<br>104   | 141 sqm<br>124 sqm | 27 sqm<br>31 sqm |                   |                  | 3              | 2 2               | 1               |  |
| 3 <sup>rd</sup> Floor | 105<br>106   | 141 sqm<br>124 sqm | 25 sqm<br>22 sqm |                   |                  | 3              | 2 2               | 1               |  |
| 4 <sup>th</sup> Floor | 107<br>108   | 141 sqm<br>124 sqm | 27 sqm<br>15 sqm | 7 sqm<br>7 sqm    | 75 sqm<br>70 sqm | 3              | 3 3               | 1               |  |