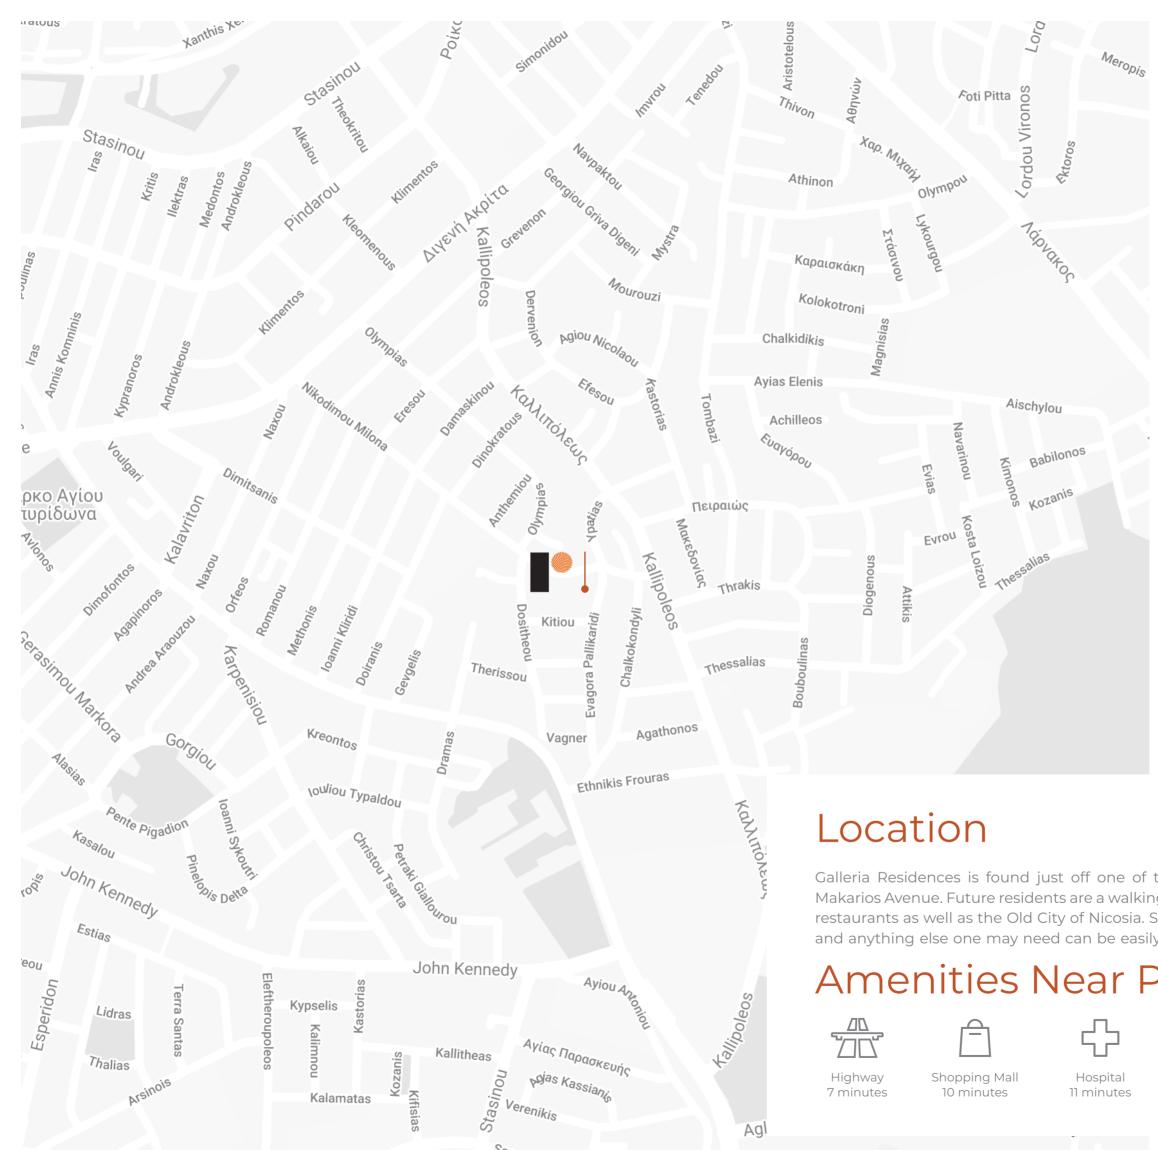

Galleria Residences is found just off one of the main avenues leading into Central Nicosia, Makarios Avenue. Future residents are a walking distance from many amenities; bars, shops and restaurants as well as the Old City of Nicosia. Several other conveniences, hotels, supermarkets and anything else one may need can be easily reached with a brief drive.

# **Amenities Near Property**

Airport

35 minutes

Sandy Beach 35 minutes

City Center 7 minutes