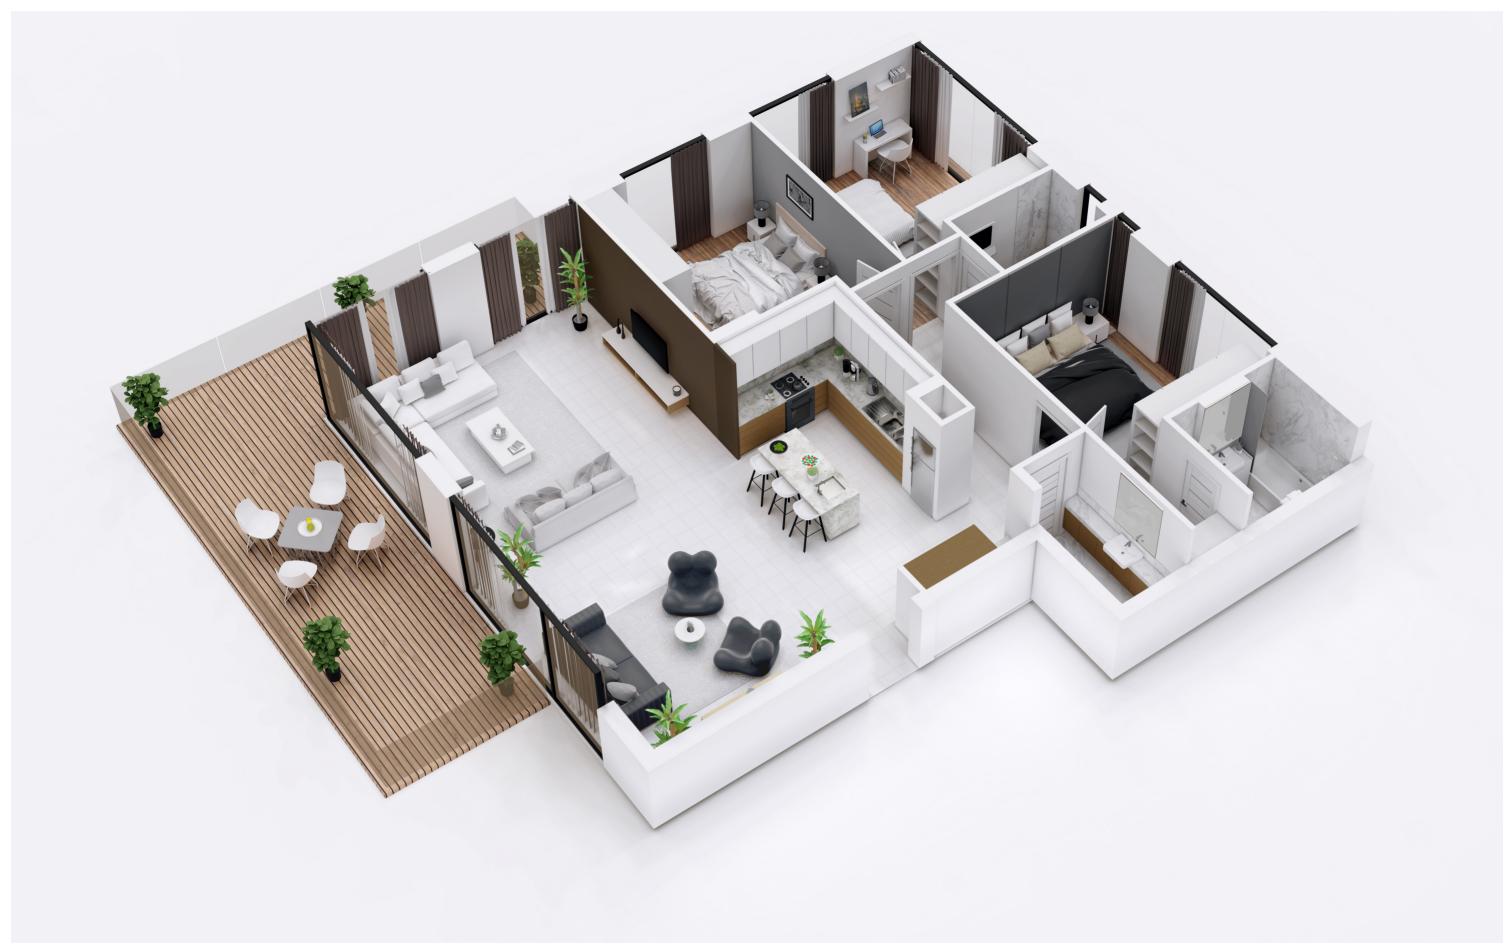

# ALWAYS ENSURING C AND PRIVACY

Floorplans TYPE A - 141 SQM

# Description

| Floor                 | Flat<br>Area | Flat<br>Area       | Cov.<br>Terrace  | Uncov.<br>Terrace | Roof             | No. of<br>Beds | Parking<br>Spaces | Storage<br>Unit |  |
|-----------------------|--------------|--------------------|------------------|-------------------|------------------|----------------|-------------------|-----------------|--|
| 1 <sup>st</sup> Floor | 101<br>102   | 141 sqm<br>124 sqm | 25 sqm<br>22 sqm |                   |                  | 3              | 2 2               | 1<br>1          |  |
| 2 <sup>nd</sup> Floor | 103<br>104   | 141 sqm<br>124 sqm | 27 sqm<br>31 sqm |                   |                  | 3              | 2 2               | 1               |  |
| 3 <sup>rd</sup> Floor | 105<br>106   | 141 sqm<br>124 sqm | 25 sqm<br>22 sqm |                   |                  | 3              | 2 2               | 1               |  |
| 4 <sup>th</sup> Floor | 107<br>108   | 141 sqm<br>124 sqm | 27 sqm<br>15 sqm | 7 sqm<br>7 sqm    | 75 sqm<br>70 sqm | 3              | 3 3               | 1               |  |