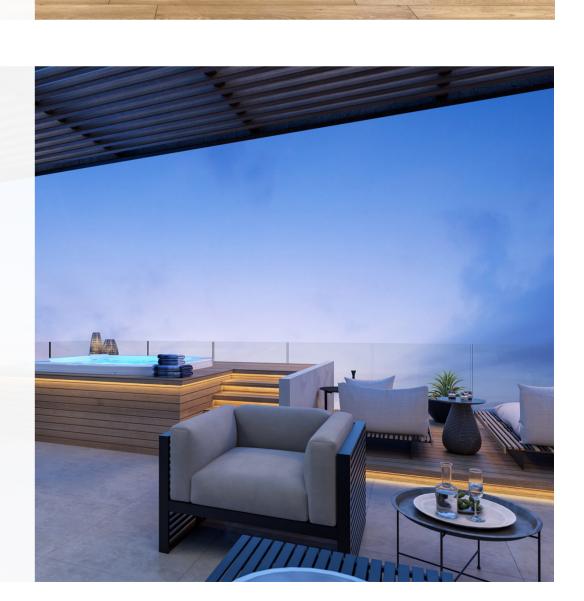

The residences in this project include 2 penthouses with roof gardens offering views of the city centre and each is equipped with a small pool. Below, 6 exquisite three-bedroom luxury apartments are found with large balconies offering unlimited natural light.