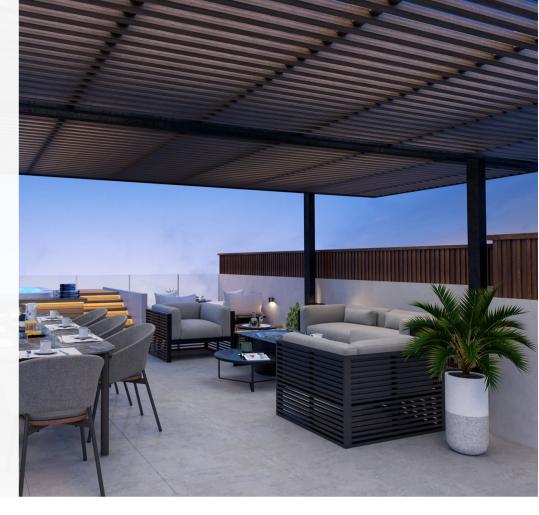

The residences in this project include 2 penthouses with roof gardens offering views of the city centre and each is equipped with a small pool. Below, 6 exquisite three-bedroom luxury apartments are found with large balconies offering unlimited natural light.