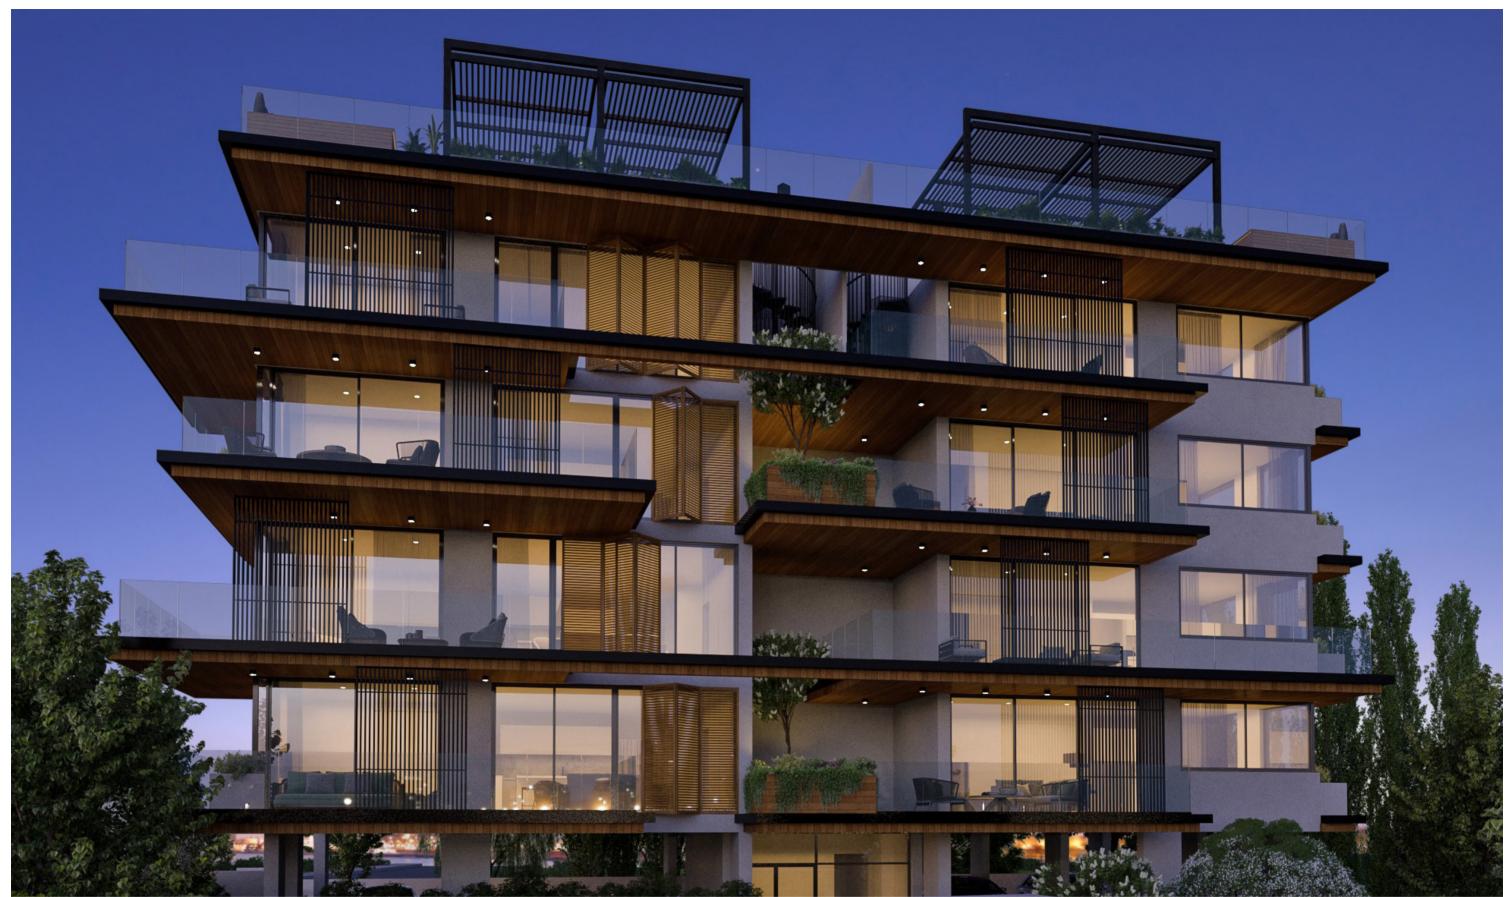

# A WARM ORANGE GLOW CREATED BY A PALETTE OF MATERIALS

The residences in this project include 2 penthouses with roof gardens offering views of the city centre and each is equipped with a small pool. Below, 6 exquisite three-bedroom luxury apartments are found with large balconies offering unlimited natural light.