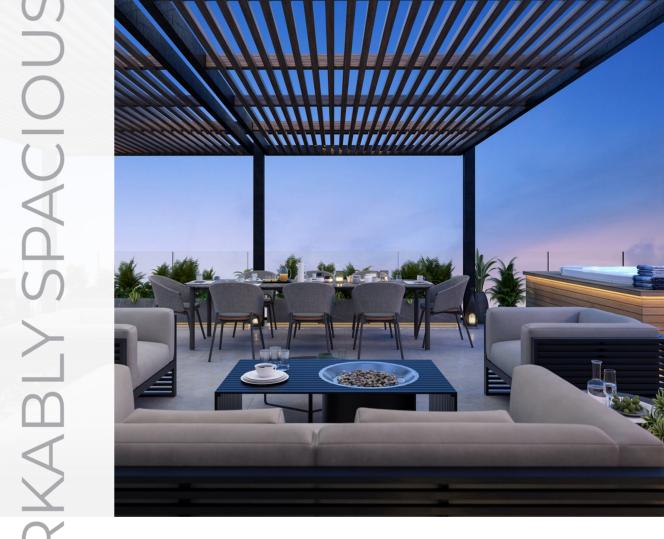

The residences in this project include 2 penthouses with roof gardens offering views of the city centre and each is equipped with a small pool. Below, 6 exquisite three-bedroom luxury apartments are found with large balconies offering unlimited natural light.