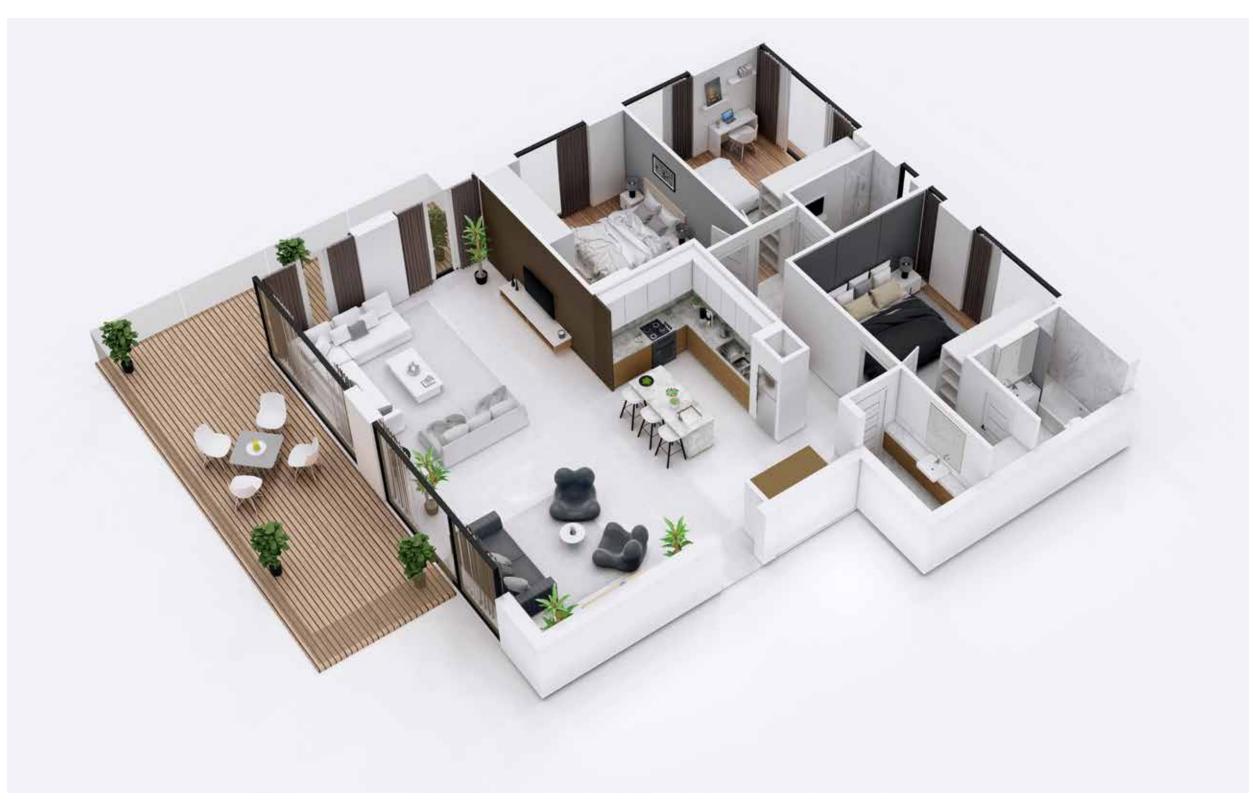

### Floorplans TYPE A - 141 SQM

The residences in this project include 2 penthouses with roof gardens offering views of the city centre and each is equipped with a small pool. Below, 6 exquisite three-bedroom luxury apartments are found with large balconies offering unlimited natural light.