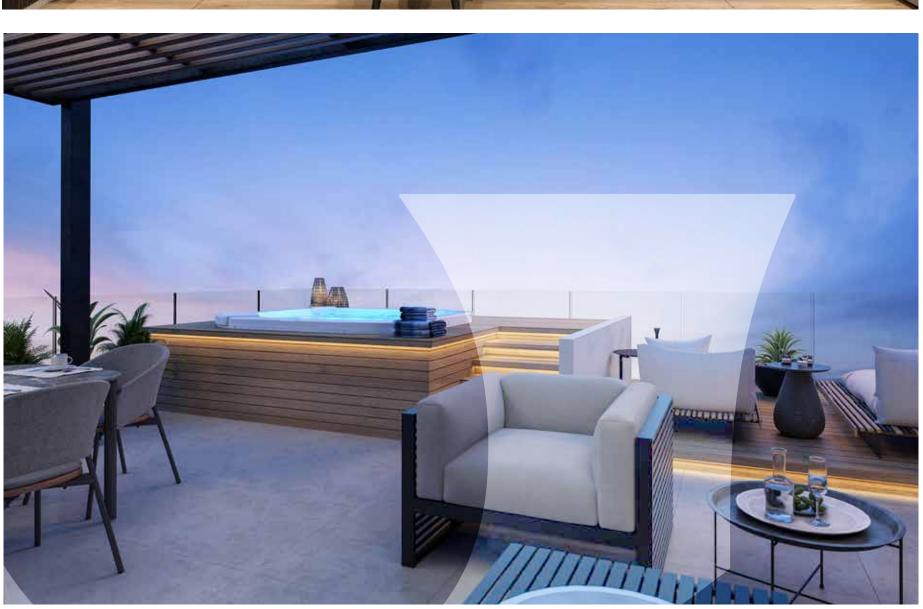

Located in the highly desirable area of Lykavitos, just off the main avenue leading into central Nicosia, this residential project combines the benefits of luxury living, high-end design and premium position. Wood and glass are harmoniously merged to create the outstanding exterior which gives Galleria Residences its unique character further elevating the building's creatively modern aesthetic. The project is comprised of 6 luxury three-bedroom apartments and 2 penthouses with their own private roof gardens as well as small swimming pools. Designed to offer every possible need of modern individuals or families, looking to invest in a property just a stone's throw away from the city centre.

### Floorplans TYPE A - 141 SQM

The residences in this project include 2 penthouses with roof gardens offering views of the city centre and each is equipped with a small pool. Below, 6 exquisite three-bedroom luxury apartments are found with large balconies offering unlimited natural light.