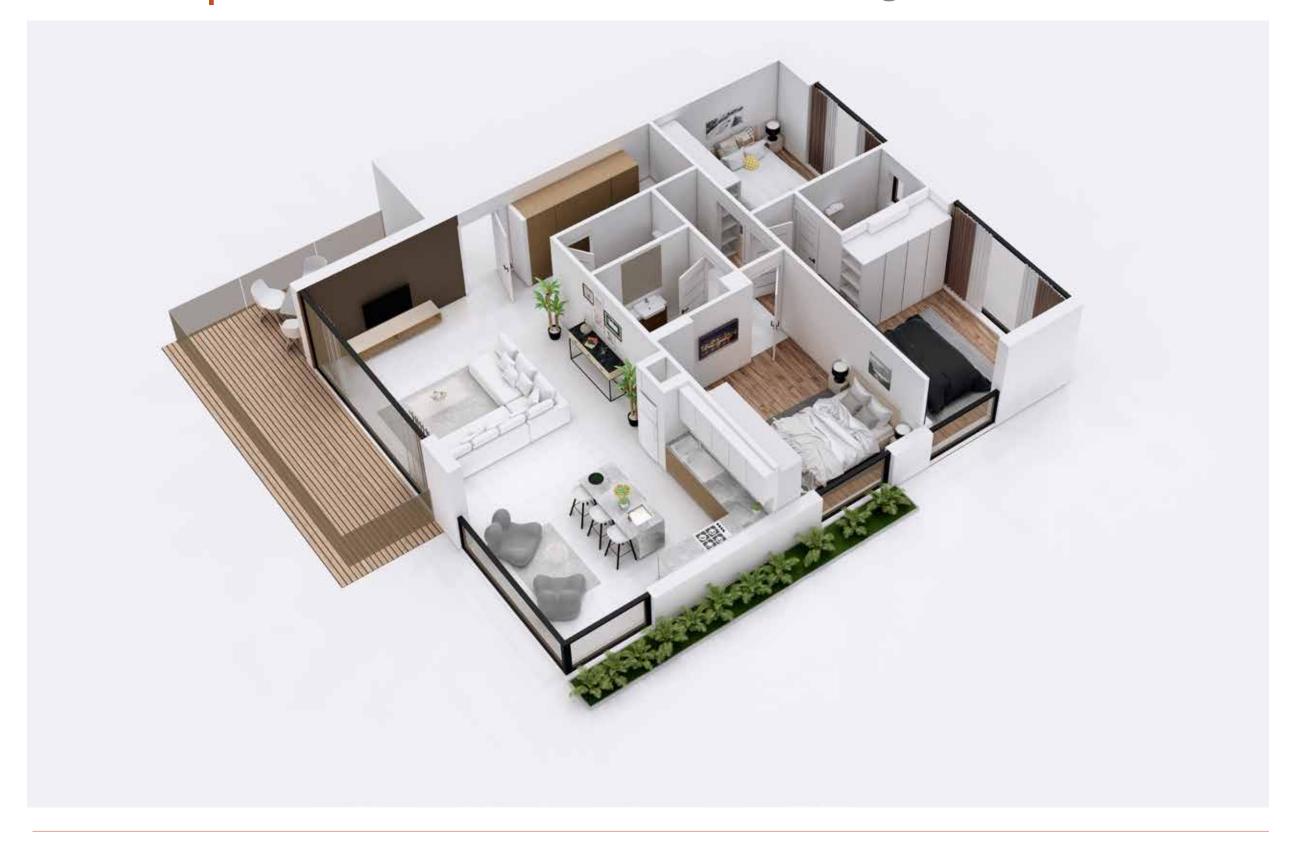

### Floorplans TYPE A - 141 SQM

The residences in this project include 2 penthouses with roof gardens offering views of the city centre and each is equipped with a small pool. Below, 6 exquisite three-bedroom luxury apartments are found with large balconies offering unlimited natural light.