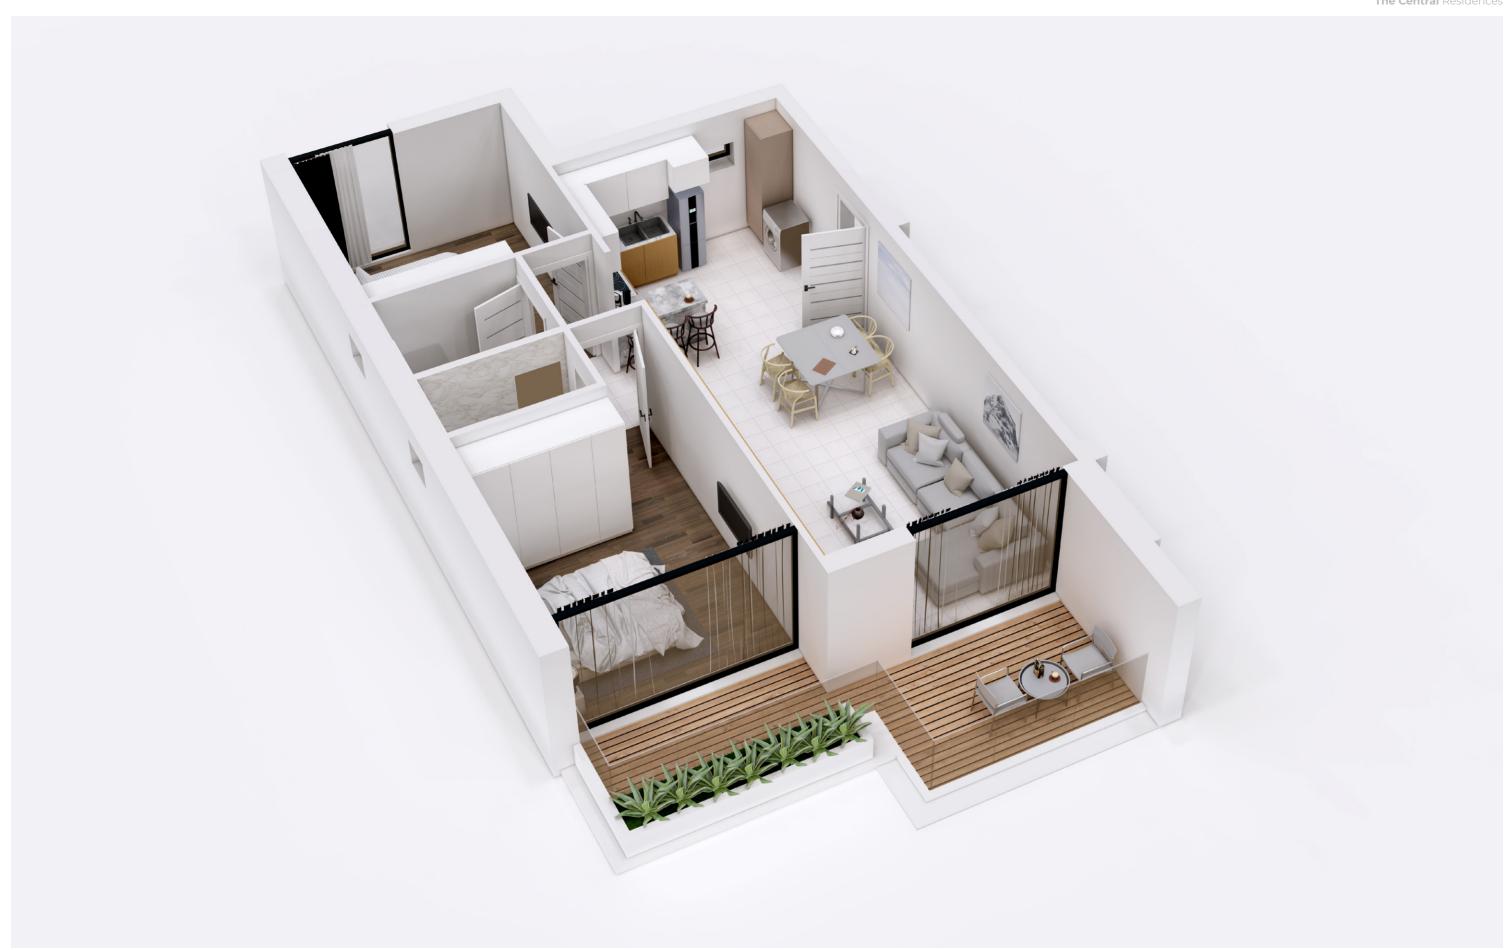

## E N C

Type 01 54 SQM

Type 02 50 SQM

Type 03 85 SQM

Type 04 126 SQM

#### Description

| Floor                 | Flat<br>no. | Flat<br>area | Cov.<br>Terrace        | No. of<br>beds | Parking spaces | Storage in m <sup>2</sup> |
|-----------------------|-------------|--------------|------------------------|----------------|----------------|---------------------------|
|                       | 101         | 85 sqm       | 17 sqm                 | 2              | 1              | 4 sqm                     |
| 1 <sup>st</sup> Floor | 102         | 50 sqm       | 11 sqm                 | 1              | 1              | 3 sqm                     |
|                       | 103         | 54 sqm       | 11 sqm                 | 1              | 1              | 3 sqm                     |
| 2 <sup>nd</sup> Floor | 201         | 85 sqm       | 17 sqm                 | 2              | 1              | 4 sqm                     |
|                       | 202         | 50 sqm       | 11 sqm                 | 1              | 1              | 3 sqm                     |
|                       | 203         | 54 sqm       | 11 sqm                 | 1              | 1              | 3 sqm                     |
| 3 <sup>rd</sup> Floor | 301         | 85 sqm       | 17 sqm                 | 2              | 1              | 4 sqm                     |
|                       | 302         | 50 sqm       | 11 sqm                 | 1              | 1              | 3 sqm                     |
|                       | 303         | 54 sqm       | 11 sqm                 | 1              | 1              | 3 sqm                     |
| 4 <sup>th</sup> Floor | 401         | 126 sqm      | 25 sqm<br>(50sqm roof) | 3              | 2              | 4 sqm                     |