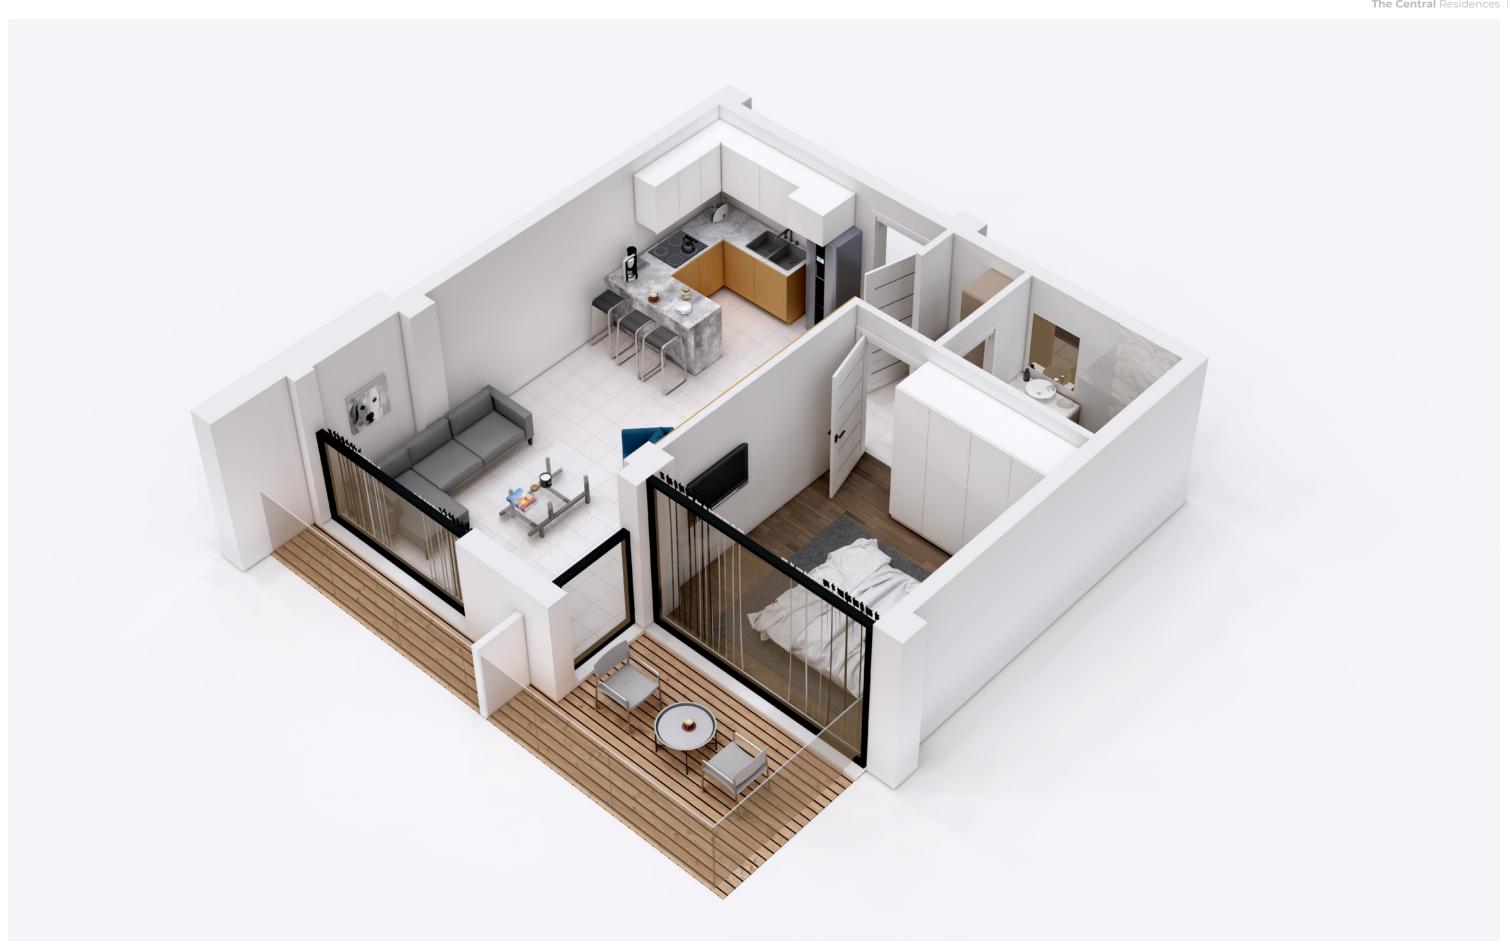

## E N C

Type 01 54 SQM

Type 02 50 SQM

Type 03 85 SQM

Type 04 126 SQM

#### Description

| Floor                 | Flat<br>no. | Flat<br>area | Cov.<br>Terrace        | No. of<br>beds | Parking spaces | Storage in m <sup>2</sup> |
|-----------------------|-------------|--------------|------------------------|----------------|----------------|---------------------------|
|                       | 101         | 85 sqm       | 17 sqm                 | 2              | 1              | 4 sqm                     |
| 1 <sup>st</sup> Floor | 102         | 50 sqm       | 11 sqm                 | 1              | 1              | 3 sqm                     |
|                       | 103         | 54 sqm       | 11 sqm                 | 1              | 1              | 3 sqm                     |
| 2 <sup>nd</sup> Floor | 201         | 85 sqm       | 17 sqm                 | 2              | 1              | 4 sqm                     |
|                       | 202         | 50 sqm       | 11 sqm                 | 1              | 1              | 3 sqm                     |
|                       | 203         | 54 sqm       | 11 sqm                 | 1              | 1              | 3 sqm                     |
| 3 <sup>rd</sup> Floor | 301         | 85 sqm       | 17 sqm                 | 2              | 1              | 4 sqm                     |
|                       | 302         | 50 sqm       | 11 sqm                 | 1              | 1              | 3 sqm                     |
|                       | 303         | 54 sqm       | 11 sqm                 | 1              | 1              | 3 sqm                     |
| 4 <sup>th</sup> Floor | 401         | 126 sqm      | 25 sqm<br>(50sqm roof) | 3              | 2              | 4 sqm                     |