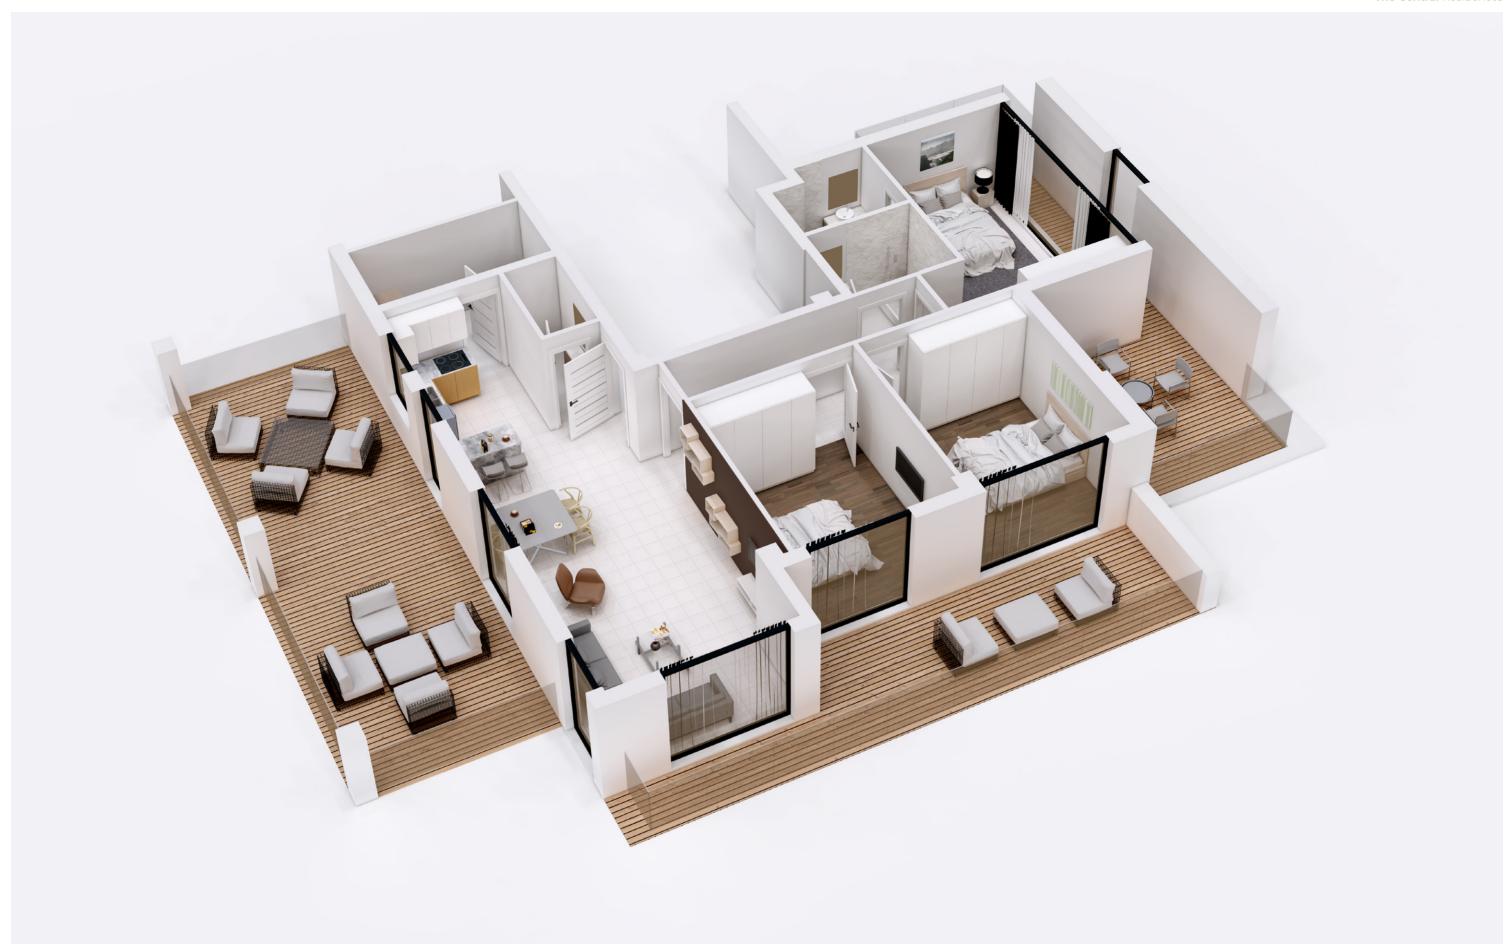

#### Description

| Floor                 | Flat<br>no. | Flat<br>area | Cov.<br>Terrace        | No. of<br>beds | Parking spaces | Storage in m <sup>2</sup> |
|-----------------------|-------------|--------------|------------------------|----------------|----------------|---------------------------|
|                       | 101         | 85 sqm       | 17 sqm                 | 2              | 1              | 4 sqm                     |
| 1 <sup>st</sup> Floor | 102         | 50 sqm       | 11 sqm                 | 1              | 1              | 3 sqm                     |
|                       | 103         | 54 sqm       | 11 sqm                 | 1              | 1              | 3 sqm                     |
| 2 <sup>nd</sup> Floor | 201         | 85 sqm       | 17 sqm                 | 2              | 1              | 4 sqm                     |
|                       | 202         | 50 sqm       | 11 sqm                 | 1              | 1              | 3 sqm                     |
|                       | 203         | 54 sqm       | 11 sqm                 | 1              | 1              | 3 sqm                     |
| 3 <sup>rd</sup> Floor | 301         | 85 sqm       | 17 sqm                 | 2              | 1              | 4 sqm                     |
|                       | 302         | 50 sqm       | 11 sqm                 | 1              | 1              | 3 sqm                     |
|                       | 303         | 54 sqm       | 11 sqm                 | 1              | 1              | 3 sqm                     |
| 4 <sup>th</sup> Floor | 401         | 126 sqm      | 25 sqm<br>(50sqm roof) | 3              | 2              | 4 sqm                     |

This gated project features 11 two-bedroom and 10 one-bedroom flats along with a 3-bedroom penthouse with an expansive rooftop equipped with a pool.

The two buildings unite in the basement where the parking is found along with a communal gym.