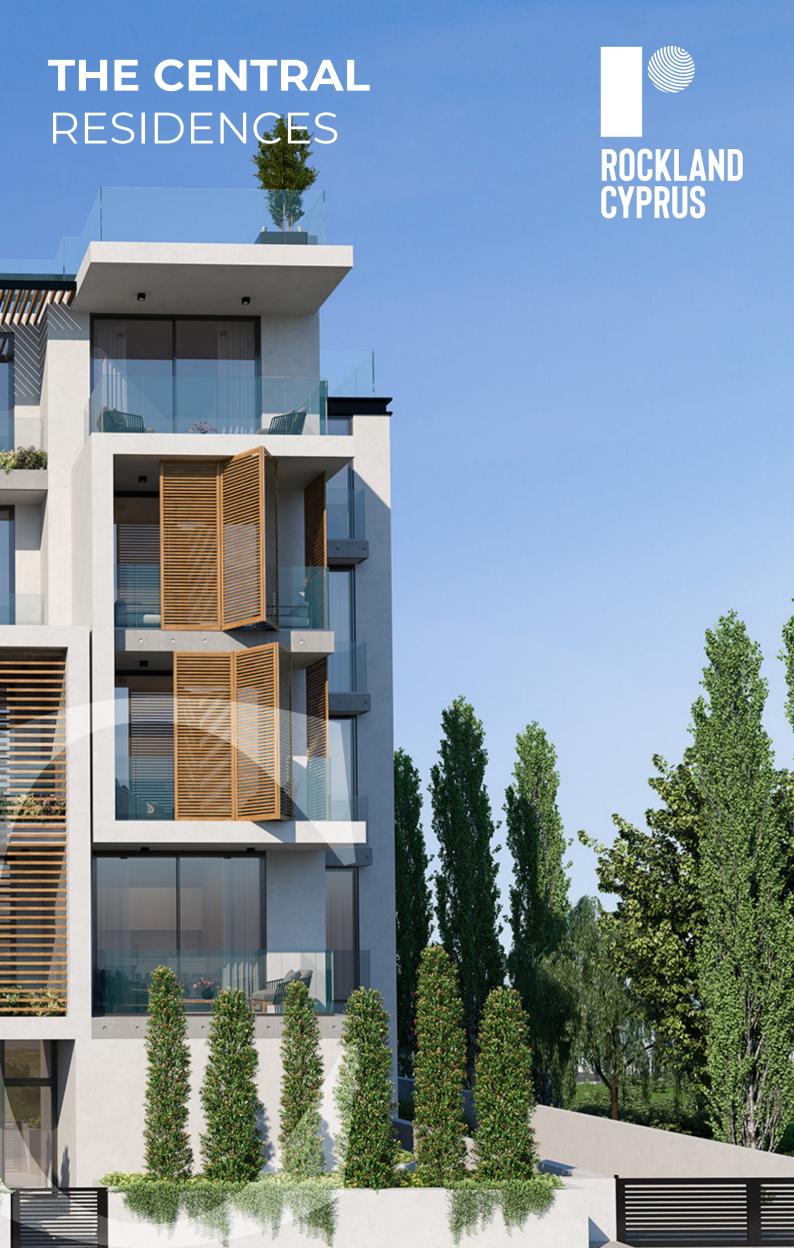

Placed on a central portion of Kennedy Avenue in the heart of Nicosia and expanding throughout the plot, The Central comes to redefine the meaning of luxury living in Cyprus' capital. A highly sought-after project combining the needs of those seeking a profitable investment or young professionals looking to satisfy their needs; premium position and carefree living. Two separate buildings feature with wooden panelling finishing off the asymmetrical facade, the modern feel and automated high-quality interiors. The whole project is comprised of one penthouse with a roof garden and pool, 11 two-bedroom and 10 one-bedroom flats. The project includes a communal gym, basement covered parking, underfloor heating, Italian kitchens and other highly-desirable specifications.

This gated project features 11 two-bedroom and 10 one-bedroom flats along with a 3-bedroom penthouse with an expansive rooftop equipped with a pool.

The two buildings unite in the basement where the parking is found along with a communal gym.