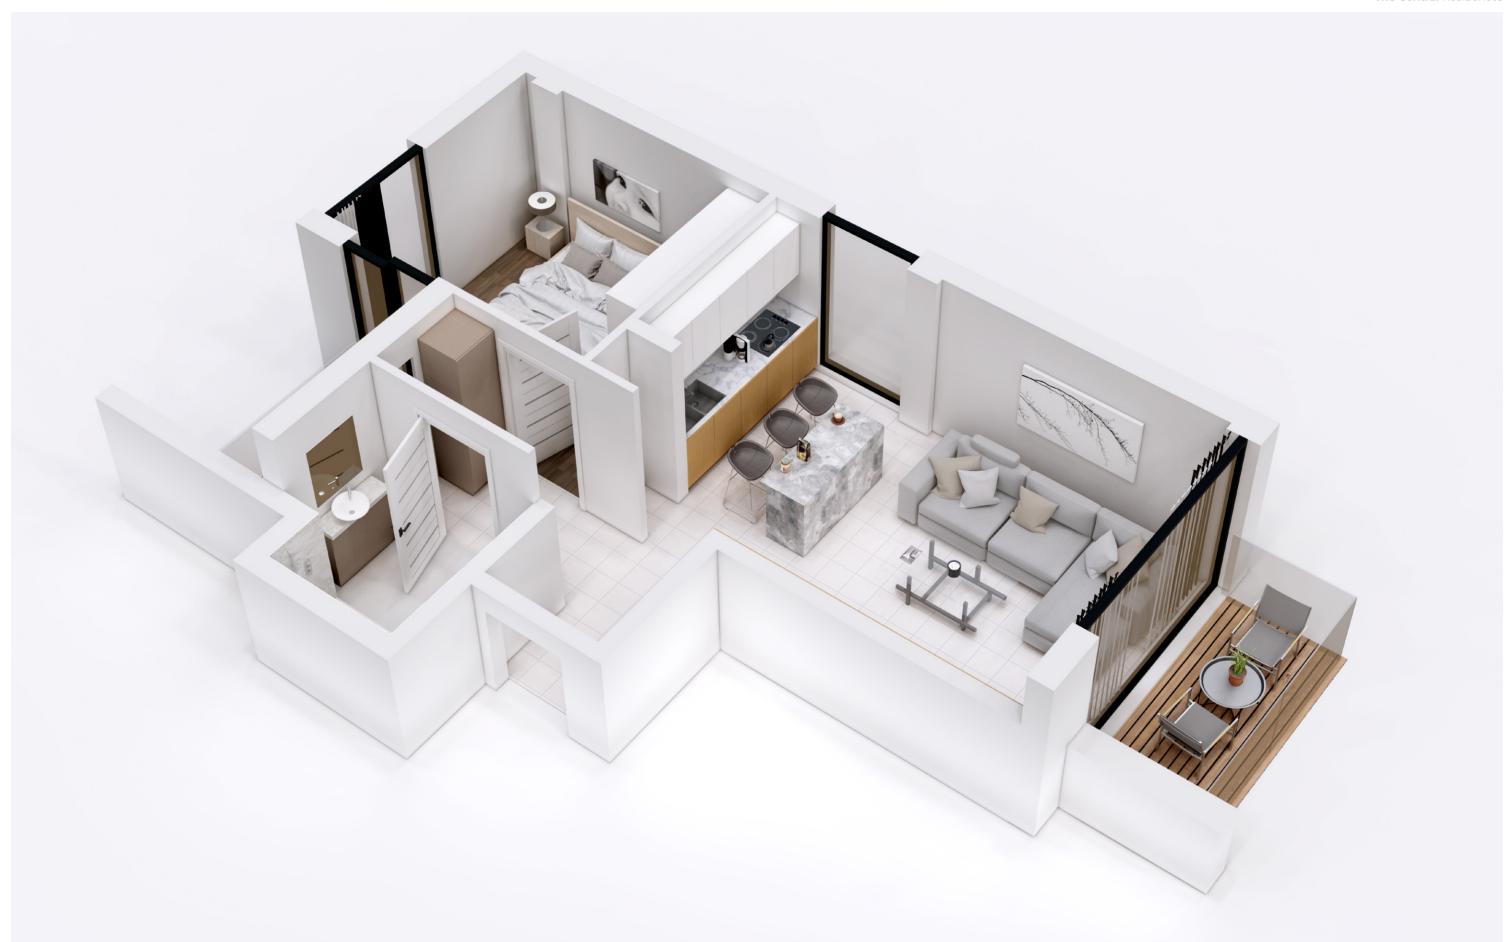

## E N C

Type 01 54 SQM

Type 02 50 SQM

Type 03 85 SQM

Type 04 126 SQM

#### Description

| Floor                 | Flat<br>no. | Flat<br>area | Cov.<br>Terrace        | No. of<br>beds | Parking spaces | Storage in m <sup>2</sup> |
|-----------------------|-------------|--------------|------------------------|----------------|----------------|---------------------------|
|                       | 101         | 85 sqm       | 17 sqm                 | 2              | 1              | 4 sqm                     |
| 1 <sup>st</sup> Floor | 102         | 50 sqm       | 11 sqm                 | 1              | 1              | 3 sqm                     |
|                       | 103         | 54 sqm       | 11 sqm                 | 1              | 1              | 3 sqm                     |
| 2 <sup>nd</sup> Floor | 201         | 85 sqm       | 17 sqm                 | 2              | 1              | 4 sqm                     |
|                       | 202         | 50 sqm       | 11 sqm                 | 1              | 1              | 3 sqm                     |
|                       | 203         | 54 sqm       | 11 sqm                 | 1              | 1              | 3 sqm                     |
| 3 <sup>rd</sup> Floor | 301         | 85 sqm       | 17 sqm                 | 2              | 1              | 4 sqm                     |
|                       | 302         | 50 sqm       | 11 sqm                 | 1              | 1              | 3 sqm                     |
|                       | 303         | 54 sqm       | 11 sqm                 | 1              | 1              | 3 sqm                     |
| 4 <sup>th</sup> Floor | 401         | 126 sqm      | 25 sqm<br>(50sqm roof) | 3              | 2              | 4 sqm                     |