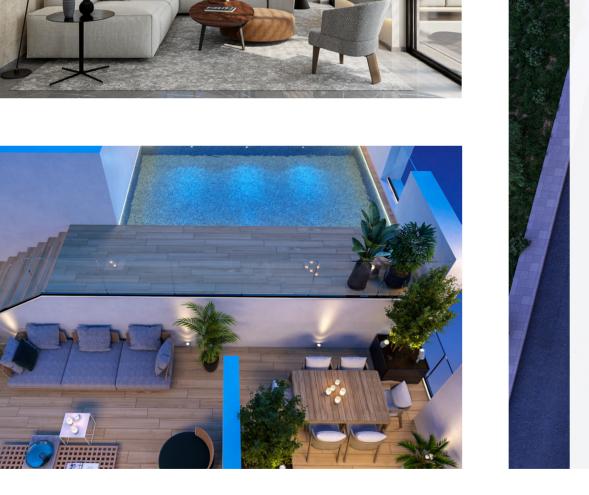

This gated project features 11 two-bedroom and 10 one-bedroom flats along with a 3-bedroom penthouse with an expansive rooftop equipped with a pool.

The two buildings unite in the basement where the parking is found along with a communal gym.

#### **Technical** Specifications

- Gated residence
- CCTV in all common areas
- Covered parking
- · Italian kitchen & wardrobes
- · Italian tiles & sanitary ware

- · Fully automated systems
- Underfloor heating
- Swimming pools
- Fully Equipped Air Conditioning
- Energy Efficiency A