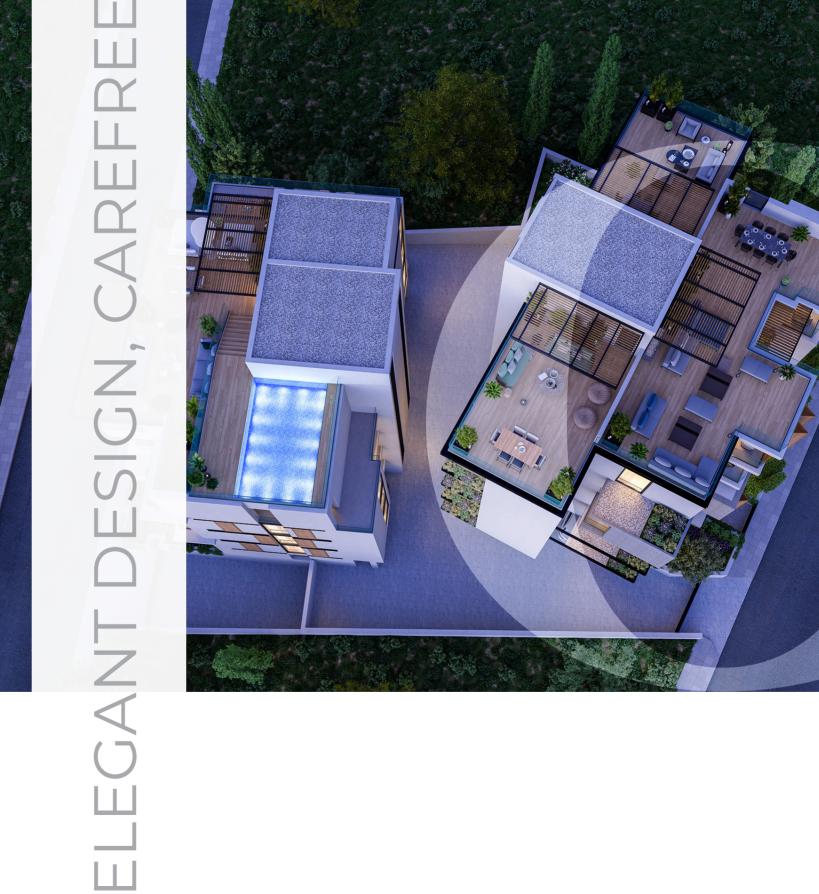

Placed on a central portion of Kennedy Avenue in the heart of Nicosia and expanding throughout the plot, The Central comes to redefine the meaning of luxury living in Cyprus' capital. A highly sought-after project combining the needs of those seeking a profitable investment or young professionals looking to satisfy their needs; premium position and carefree living. Two separate buildings feature with wooden panelling finishing off the asymmetrical facade, the modern feel and automated high-quality interiors. The whole project is comprised of one penthouse with a roof garden and pool, 11 two-bedroom and 10 one-bedroom flats. The project includes a communal gym, basement covered parking, underfloor heating, Italian kitchens and other highly-desirable specifications.

This gated project features 11 two-bedroom and 10 one-bedroom flats along with a 3-bedroom penthouse with an expansive rooftop equipped with a pool.

The two buildings unite in the basement where the parking is found along with a communal gym.