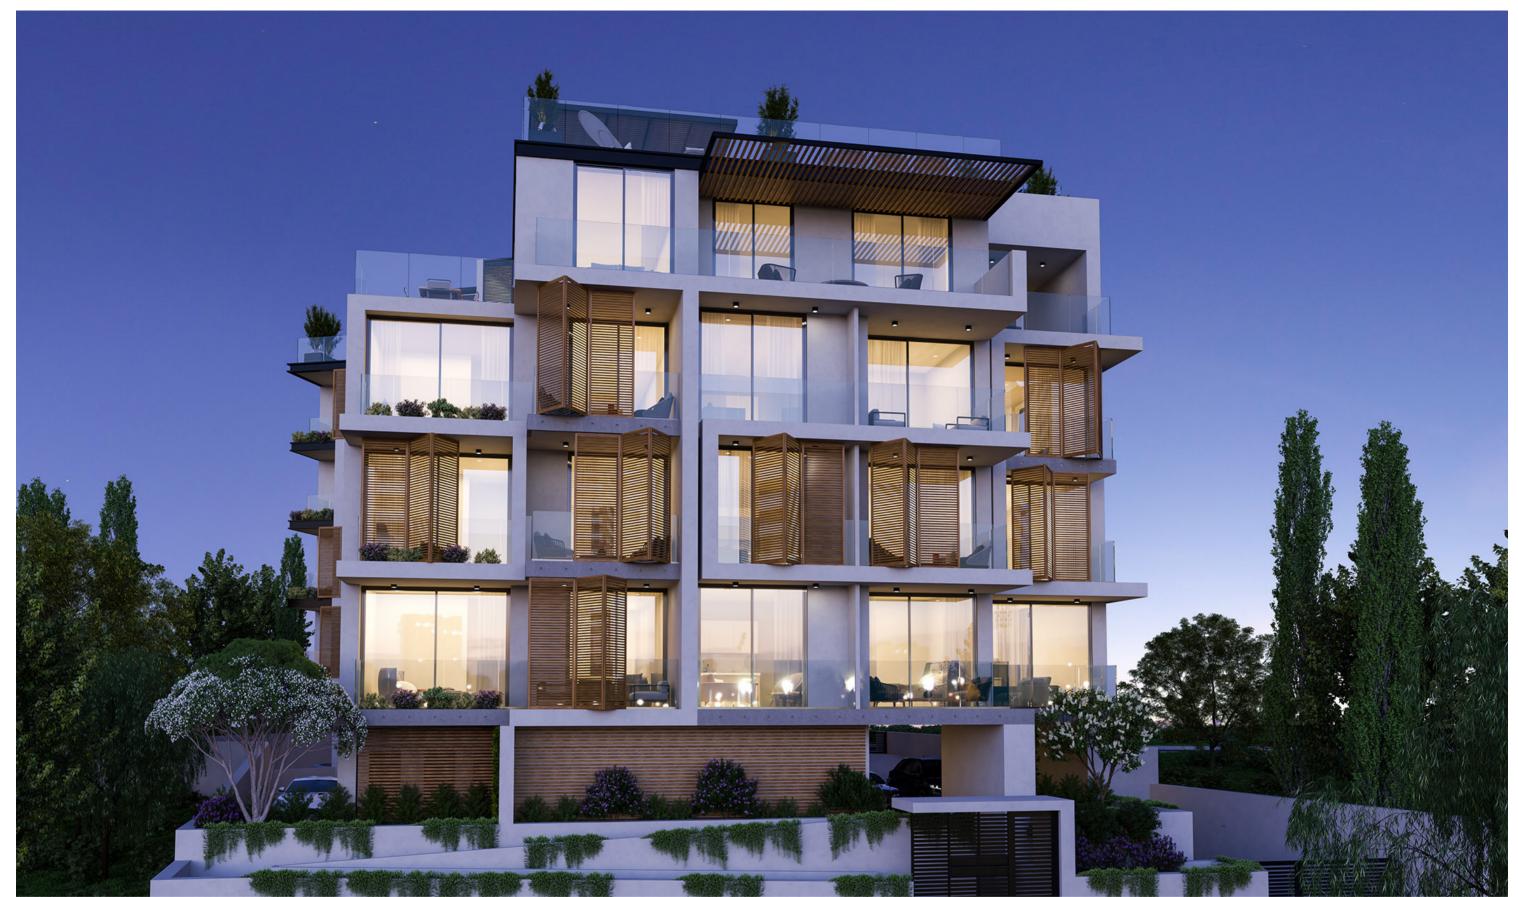

Placed on a central portion of Kennedy Avenue in the heart of Nicosia and expanding throughout the plot, The Central comes to redefine the meaning of luxury living in Cyprus' capital. A highly sought-after project combining the needs of those seeking a profitable investment or young professionals looking to satisfy their needs; premium position and carefree living. Two separate buildings feature with wooden panelling finishing off the asymmetrical facade, the modern feel and automated high-quality interiors. The whole project is comprised of one penthouse with a roof garden and pool, 11 two-bedroom and 10 one-bedroom flats. The project includes a communal gym, basement covered parking, underfloor heating, Italian kitchens and other highly-desirable specifications.

This gated project features 11 two-bedroom and 10 one-bedroom flats along with a 3-bedroom penthouse with an expansive rooftop equipped with a pool.

The two buildings unite in the basement where the parking is found along with a communal gym.