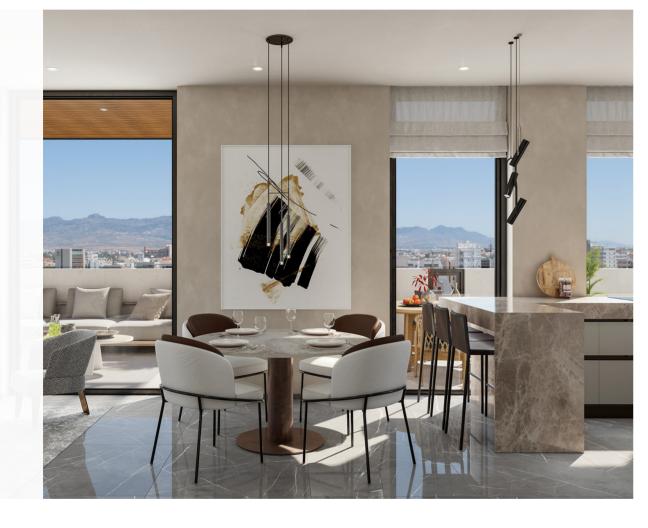

#### **Technical** Specifications

- Gated residence
- CCTV in all common areas
- Covered parking
- · Italian kitchen & wardrobes
- · Italian tiles & sanitary ware

- · Fully automated systems
- Underfloor heating
- Swimming pools
- Fully Equipped Air Conditioning
- Energy Efficiency A