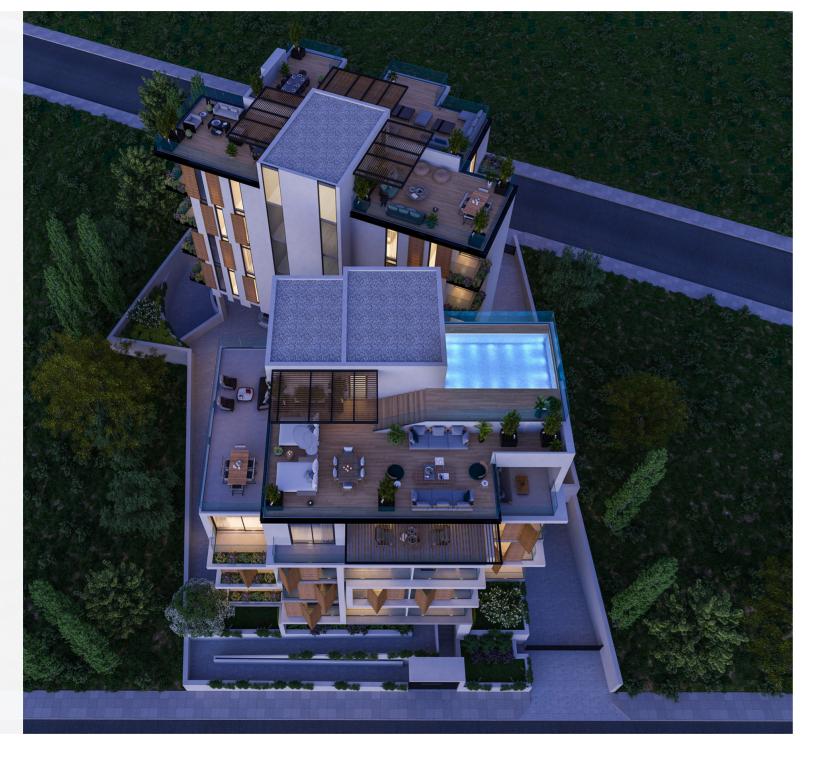

Placed on a central portion of Kennedy Avenue in the heart of Nicosia and expanding throughout the plot, The Central comes to redefine the meaning of luxury living in Cyprus' capital. A highly sought-after project combining the needs of those seeking a profitable investment or young professionals looking to satisfy their needs; premium position and carefree living. Two separate buildings feature with wooden panelling finishing off the asymmetrical facade, the modern feel and automated high-quality interiors. The whole project is comprised of one penthouse with a roof garden and pool, 11 two-bedroom and 10 one-bedroom flats. The project includes a communal gym, basement covered parking, underfloor heating, Italian kitchens and other highly-desirable specifications.

This gated project features 11 two-bedroom and 10 one-bedroom flats along with a 3-bedroom penthouse with an expansive rooftop equipped with a pool.

The two buildings unite in the basement where the parking is found along with a communal gym.