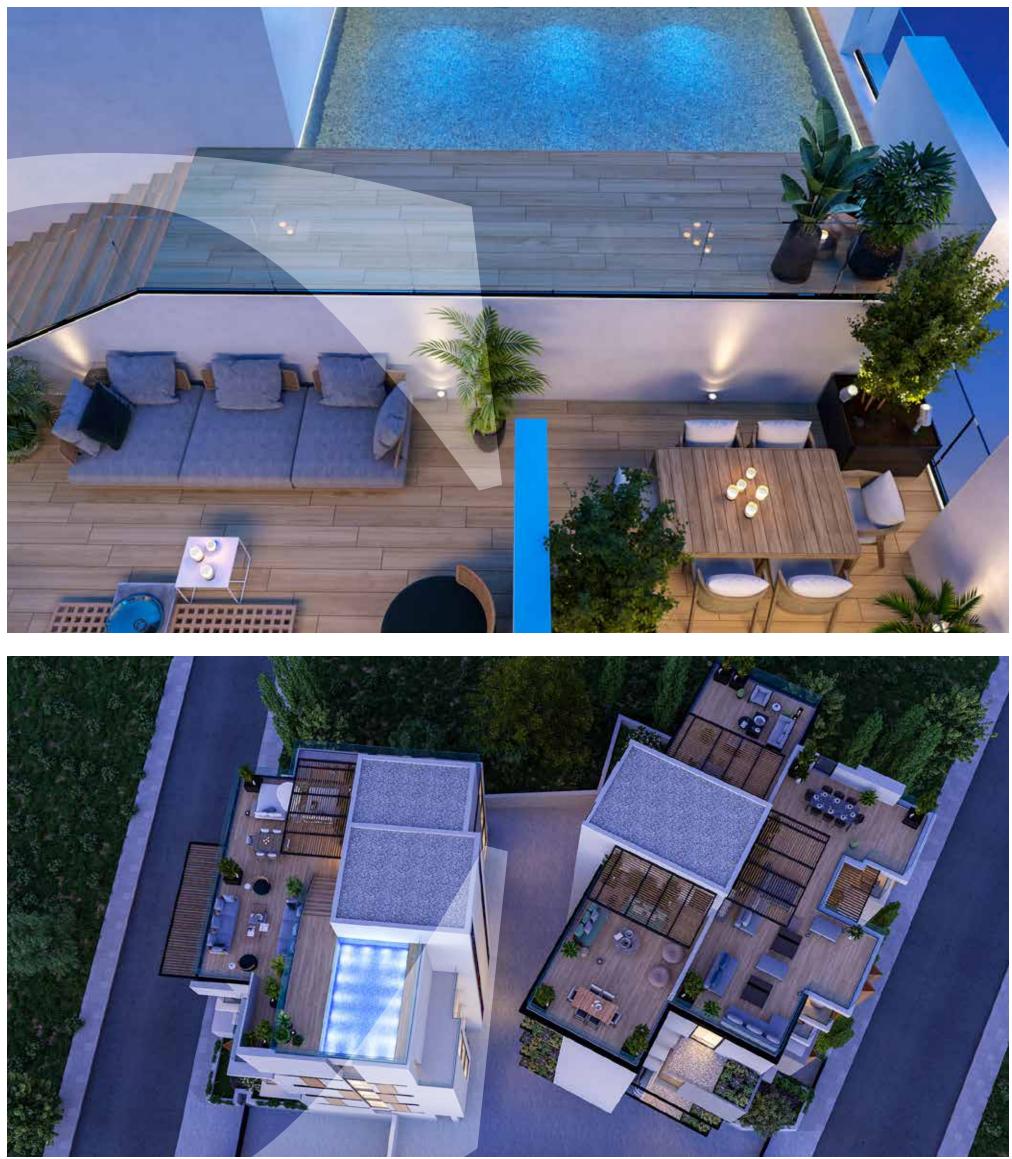

Placed on a central portion of Kennedy Avenue in the heart of Nicosia and expanding throughout the plot, The Central comes to redefine the meaning of luxury living in Cyprus' capital. A highly sought-after project combining the needs of those seeking a profitable investment or young professionals looking to satisfy their needs; premium position and carefree living. Two separate buildings feature with wooden panelling finishing off the asymmetrical facade, the modern feel and automated high-quality interiors. The whole project is comprised of one penthouse with a roof garden and pool, 11 two-bedroom and 10 one-bedroom flats. The project includes a communal gym, basement covered parking, underfloor heating, Italian kitchens and other highlydesirable specifications.

### Floorplans Type 04 - 126 SQM

This gated project features 11 two-bedroom and 10 one-bedroom flats along with a 3-bedroom penthouse with an expansive rooftop equipped with a pool.

The two buildings unite in the basement where the parking is found along with a communal gym.