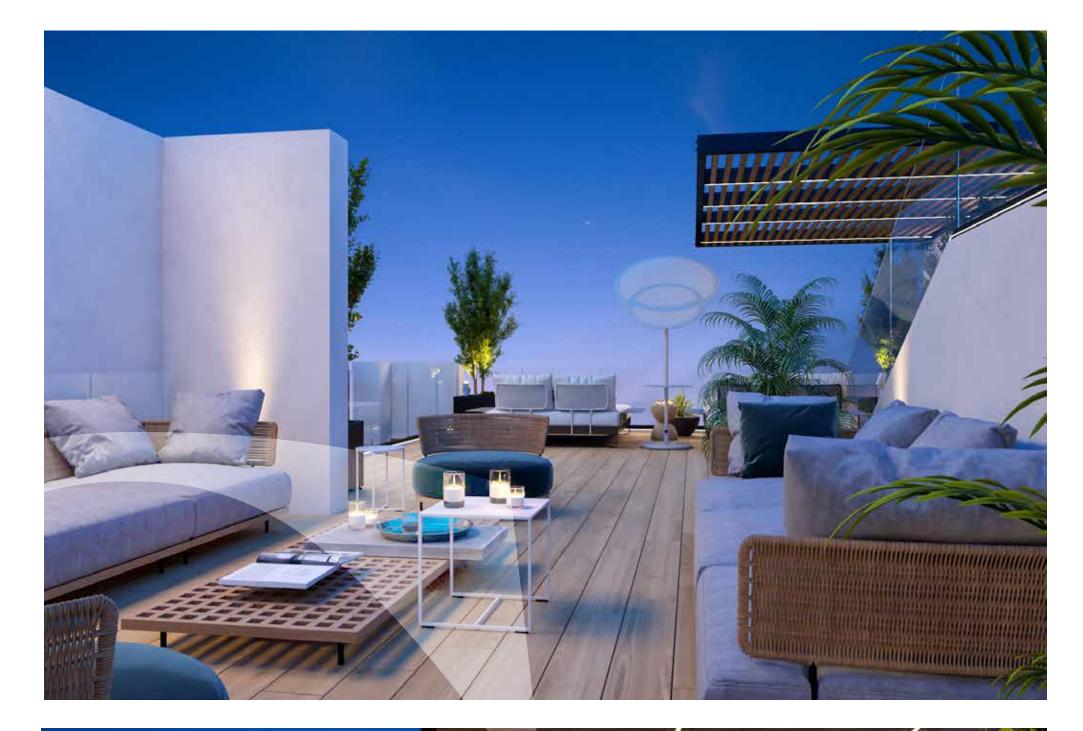

Placed on a central portion of Kennedy Avenue in the heart of Nicosia and expanding throughout the plot, The Central comes to redefine the meaning of luxury living in Cyprus' capital. A highly sought-after project combining the needs of those seeking a profitable investment or young professionals looking to satisfy their needs; premium position and carefree living. Two separate buildings feature with wooden panelling finishing off the asymmetrical facade, the modern feel and automated high-quality interiors. The whole project is comprised of one penthouse with a roof garden and pool, 11 two-bedroom and 10 one-bedroom flats. The project includes a communal gym, basement covered parking, underfloor heating, Italian kitchens and other highlydesirable specifications.

### Floorplans Type 04 - 126 SQM

This gated project features 11 two-bedroom and 10 one-bedroom flats along with a 3-bedroom penthouse with an expansive rooftop equipped with a pool.

The two buildings unite in the basement where the parking is found along with a communal gym.