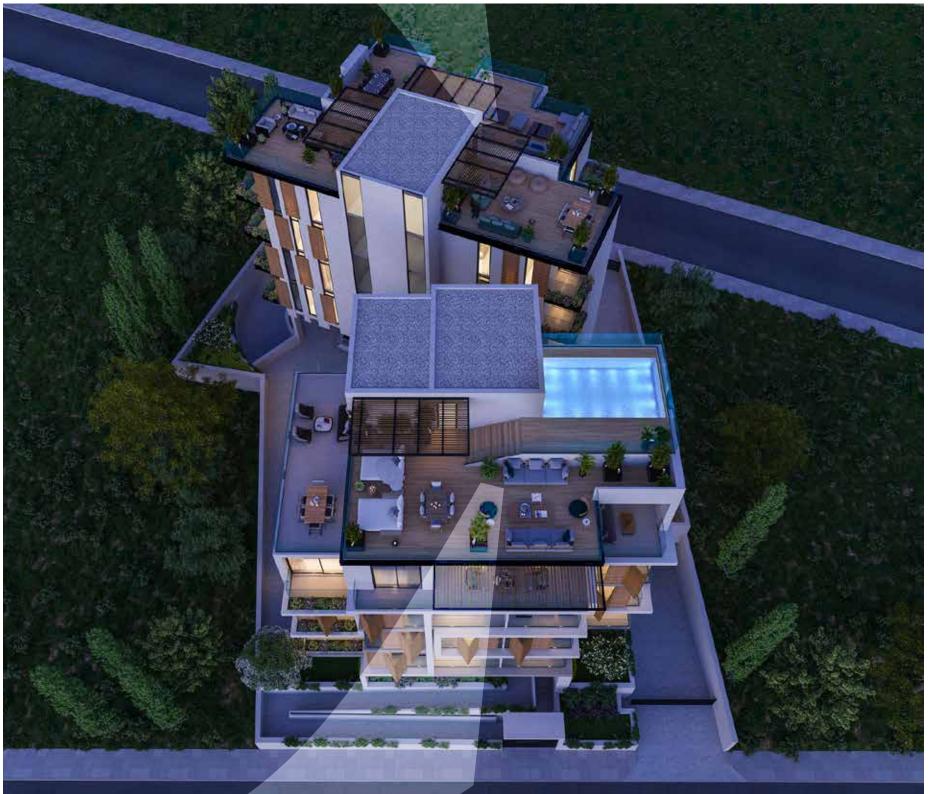

Placed on a central portion of Kennedy Avenue in the heart of Nicosia and expanding throughout the plot, The Central comes to redefine the meaning of luxury living in Cyprus' capital. A highly sought-after project combining the needs of those seeking a profitable investment or young professionals looking to satisfy their needs; premium position and carefree living. Two separate buildings feature with wooden panelling finishing off the asymmetrical facade, the modern feel and automated high-quality interiors. The whole project is comprised of one penthouse with a roof garden and pool, 11 two-bedroom and 10 one-bedroom flats. The project includes a communal gym, basement covered parking, underfloor heating, Italian kitchens and other highlydesirable specifications.

### Floorplans Type 04 - 126 SQM

This gated project features 11 two-bedroom and 10 one-bedroom flats along with a 3-bedroom penthouse with an expansive rooftop equipped with a pool.

The two buildings unite in the basement where the parking is found along with a communal gym.