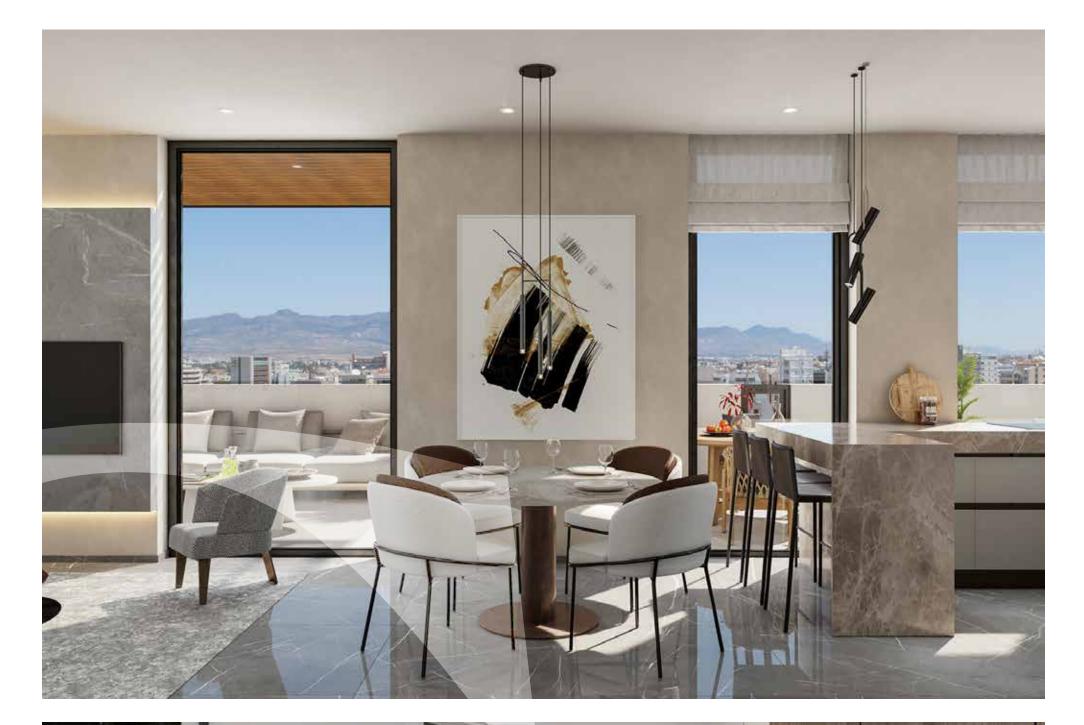

Placed on a central portion of Kennedy Avenue in the heart of Nicosia and expanding throughout the plot, The Central comes to redefine the meaning of luxury living in Cyprus' capital. A highly sought-after project combining the needs of those seeking a profitable investment or young professionals looking to satisfy their needs; premium position and carefree living. Two separate buildings feature with wooden panelling finishing off the asymmetrical facade, the modern feel and automated high-quality interiors. The whole project is comprised of one penthouse with a roof garden and pool, 11 two-bedroom and 10 one-bedroom flats. The project includes a communal gym, basement covered parking, underfloor heating, Italian kitchens and other highlydesirable specifications.

### Floorplans Type 04 - 126 SQM

This gated project features 11 two-bedroom and 10 one-bedroom flats along with a 3-bedroom penthouse with an expansive rooftop equipped with a pool.

The two buildings unite in the basement where the parking is found along with a communal gym.

### Technical Specifications

- Gated residence
- CCTV in all common areas
- Covered parking
- Italian kitchen & wardrobes
- Italian tiles & sanitary ware
- Fully automated systems
- Underfloor heating
- Swimming pools
- Fully Equipped Air Conditioning
- Energy Efficiency A