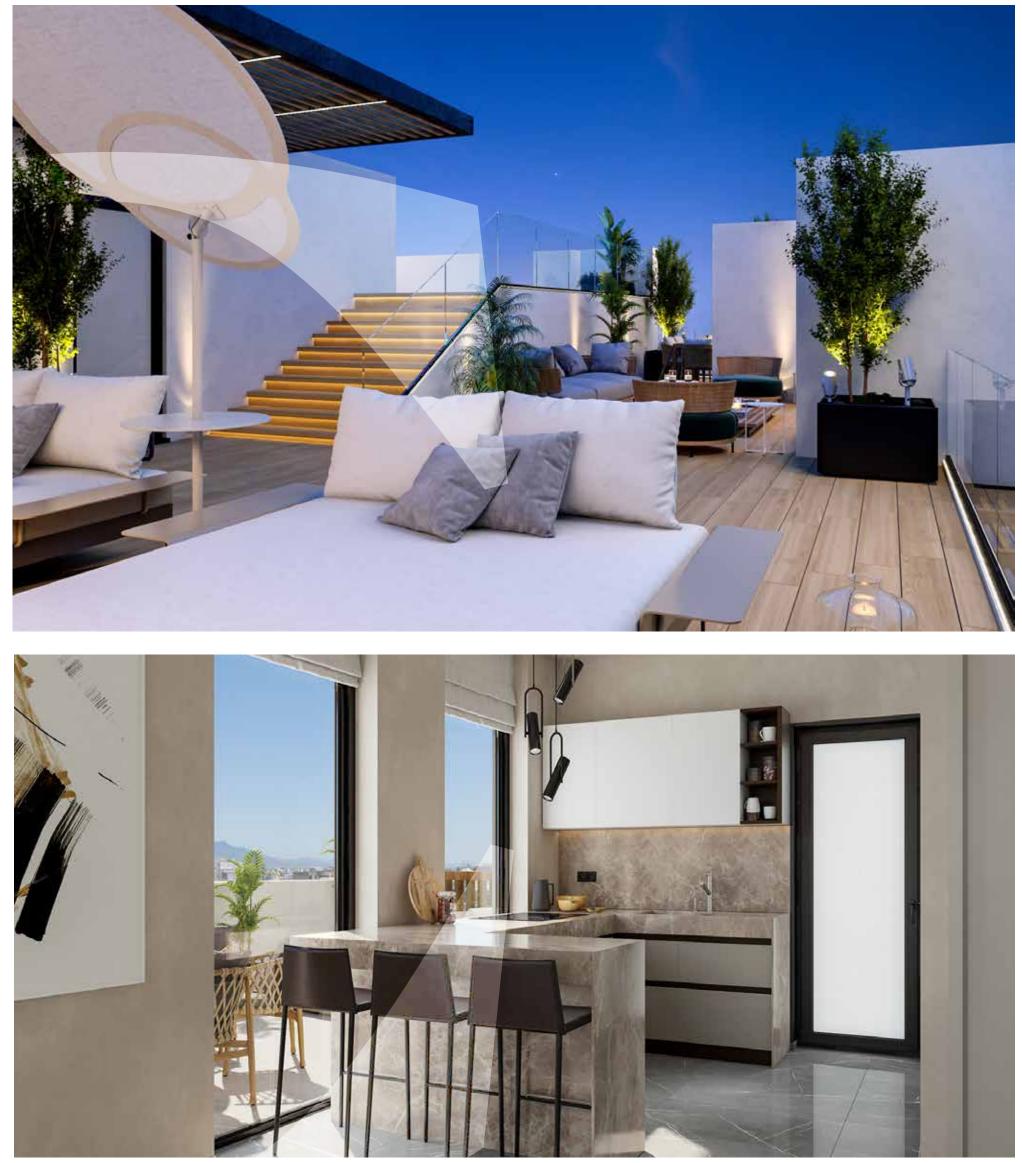

Placed on a central portion of Kennedy Avenue in the heart of Nicosia and expanding throughout the plot, The Central comes to redefine the meaning of luxury living in Cyprus' capital. A highly sought-after project combining the needs of those seeking a profitable investment or young professionals looking to satisfy their needs; premium position and carefree living. Two separate buildings feature with wooden panelling finishing off the asymmetrical facade, the modern feel and automated high-quality interiors. The whole project is comprised of one penthouse with a roof garden and pool, 11 two-bedroom and 10 one-bedroom flats. The project includes a communal gym, basement covered parking, underfloor heating, Italian kitchens and other highlydesirable specifications.

### Floorplans Type 04 - 126 SQM

This gated project features 11 two-bedroom and 10 one-bedroom flats along with a 3-bedroom penthouse with an expansive rooftop equipped with a pool.

The two buildings unite in the basement where the parking is found along with a communal gym.