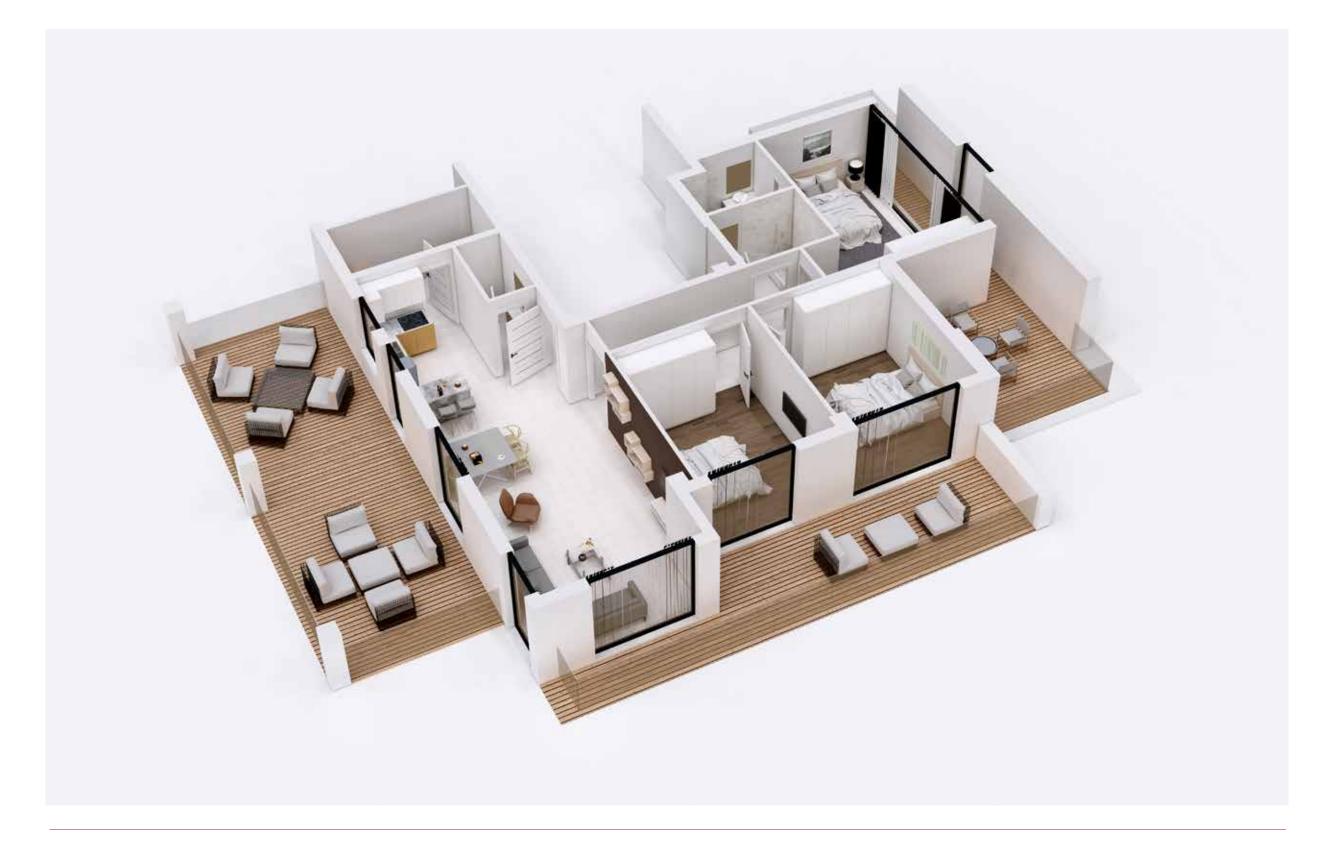

### Floorplans Type 04 - 126 SQM

This gated project features 11 two-bedroom and 10 one-bedroom flats along with a 3-bedroom penthouse with an expansive rooftop equipped with a pool.

The two buildings unite in the basement where the parking is found along with a communal gym.