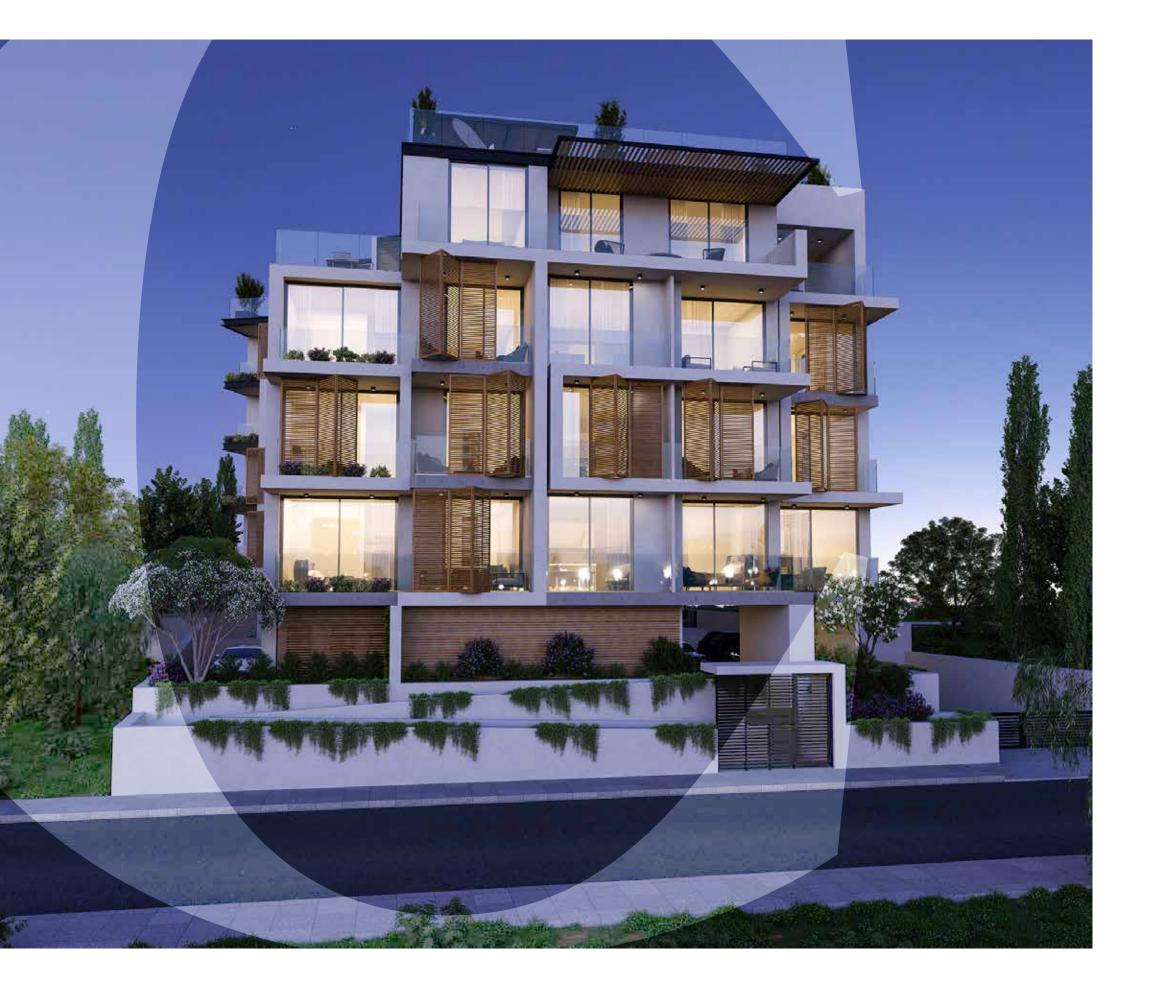

Placed on a central portion of Kennedy Avenue in the heart of Nicosia and expanding throughout the plot, The Central comes to redefine the meaning of luxury living in Cyprus' capital. A highly sought-after project combining the needs of those seeking a profitable investment or young professionals looking to satisfy their needs; premium position and carefree living. Two separate buildings feature with wooden panelling finishing off the asymmetrical facade, the modern feel and automated high-quality interiors. The whole project is comprised of one penthouse with a roof garden and pool, 11 two-bedroom and 10 one-bedroom flats. The project includes a communal gym, basement covered parking, underfloor heating, Italian kitchens and other highlydesirable specifications.

### Floorplans Type 04 - 126 SQM

This gated project features 11 two-bedroom and 10 one-bedroom flats along with a 3-bedroom penthouse with an expansive rooftop equipped with a pool.

The two buildings unite in the basement where the parking is found along with a communal gym.