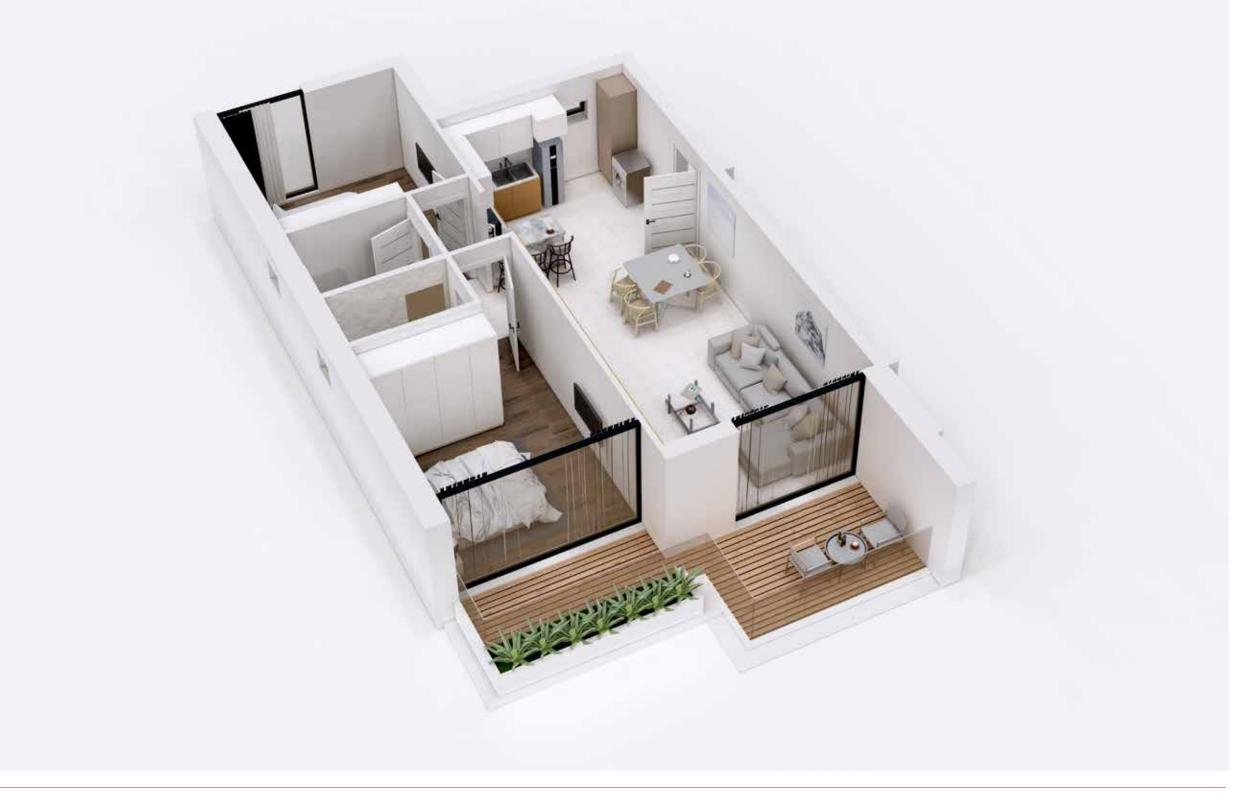

dual; prime location, proximity to the city centre where most businesses are found and a swift walk from supermarkets, restaurants and bars alike.

### Amenities Near Property



Mnasiad,



Shopping Mall 5 minutes



Hospital

7 minutes

Z





Airport Sandy Beach 30 minutes 25 minutes

City Center 1 minute

Gerasimou Markora Andrea Araoute US Christon 1100050200 Gorgiou Dimotontos Alasias Agapinoros Triptolemou Thasou Pente Pigadion Pigasou Kasalou Pinelopis John Kennedy EVrops Estias





## R T M A C V BALANCE BETW OPENNESS AND







### IN LUXURY IN LUXURY







ΰz

### HIGH END LIVING PRIME LOCATION





<u>Z</u>O

### ELEGANT DESIG CAREFREE LIVIN



### **NONNON**



# COMMAND THE





## IDEALLY LOCAT

L 1.





### Floorplans Type 01 - 54 SQM

### Floorplans Type 02 - 50 SQM





#### Floorplans Type 03 - 85 SQM



### Floorplans Type 04 - 126 SQM

This gated project features 11 two-bedroom and 10 one-bedroom flats along with a 3-bedroom penthouse with an expansive rooftop equipped with a pool.

The two buildings unite in the basement where the parking is found along with a communal gym.

### Technical Specifications

- Gated residence
- CCTV in all common areas
- Covered parking
- Italian kitchen & wardrobes
- Italian tiles & sanitary ware
- Fully automated systems
- Underfloor heating
- Swimming pools
- Fully Equipped Air Conditioning
- Energy Efficiency A

### Description

| Floor                 | Flat<br>no. | Flat<br>area | Cov.<br>Terrace        | No. of<br>beds | Parking<br>spaces | Storage<br>in m2 |
|-----------------------|-------------|--------------|